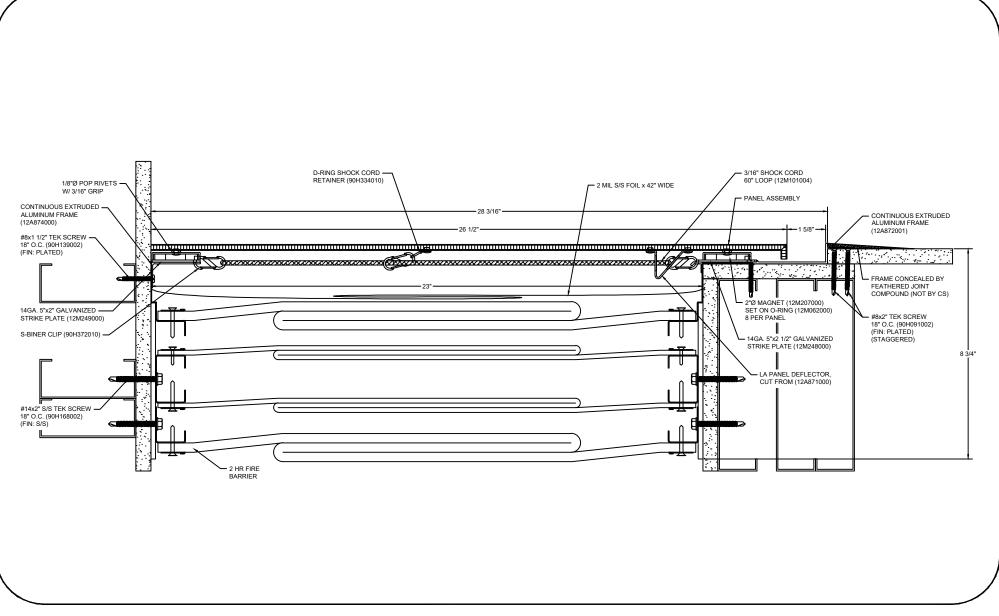

## Model: LAFC2G-2300 W/ FB

| Construction Specialties<br><u>www.c-sgroup.com</u><br>6696 Route 405 Highway, Muncy, PA 17756<br>Phone: (800) 233-8493 / Fax: (570) 546-8022<br>895 Lakefront Promenade, Mississauga, Ontario L5E 2C2 Canada<br>Phone: (888) 895-8955 / Fax: (905) 274-6241 | © Copyright 2018 Construction Specialties, Inc. | PROJECT:  | SCALE: NTS |
|--------------------------------------------------------------------------------------------------------------------------------------------------------------------------------------------------------------------------------------------------------------|-------------------------------------------------|-----------|------------|
|                                                                                                                                                                                                                                                              |                                                 |           | DATE:      |
|                                                                                                                                                                                                                                                              |                                                 | LOCATION: | JOB NO.:   |
|                                                                                                                                                                                                                                                              |                                                 | DRAWN BY: | SHEET NO.: |