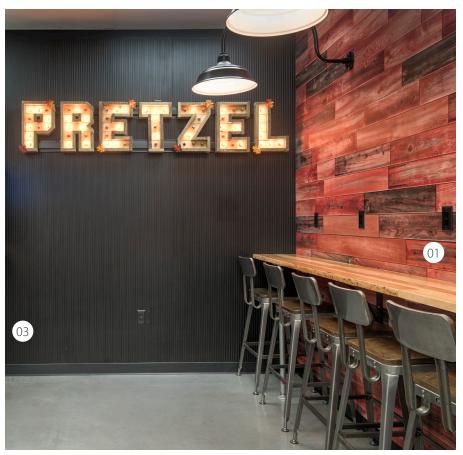

### **Counters + Stations**

Counters and stations are the hub of any restaurant space.
CS wall covering and panel collections provide designers and brands with the freedom to create unique and compelling spaces made even better with easy upkeep and maintenance.

#### **Featured Products**

- **01** Acrovyn by Design® Wall Coverings
- **02** Acrovyn® Wall Coverings
- **03** Acrovyn® Corner Guards

View our full line of products at c-sgroup.com