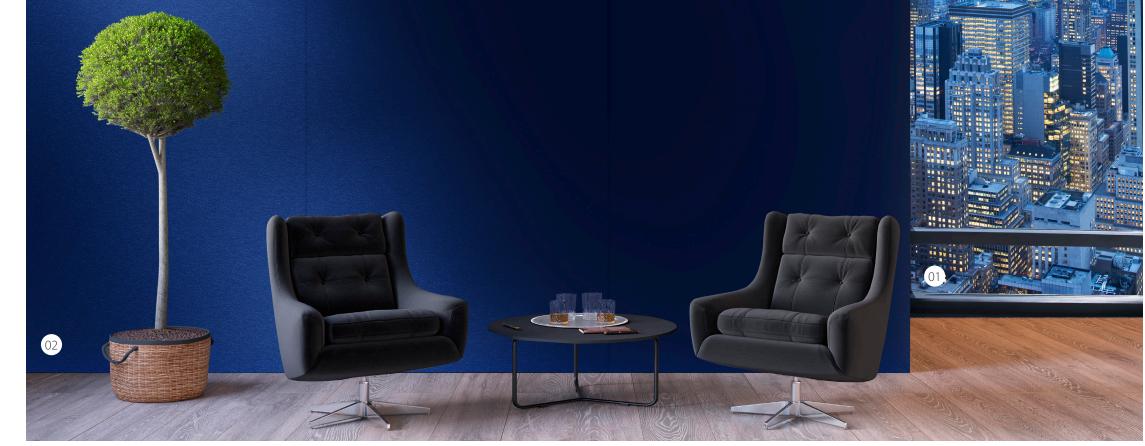

## Bars + Lounges

Shake up your bar and lounge design with CS premium products and finishes. Easily coordinate and customize wall coverings, panels, and protection systems throughout the bar and lounge spaces for a cohesive, high-end appearance.

#### **Featured Products**

- **01** Acrovyn by Design® Wall Coverings
- **02** Acrovyn® Metalics Wall Coverings

View our full line of products at c-sgroup.com