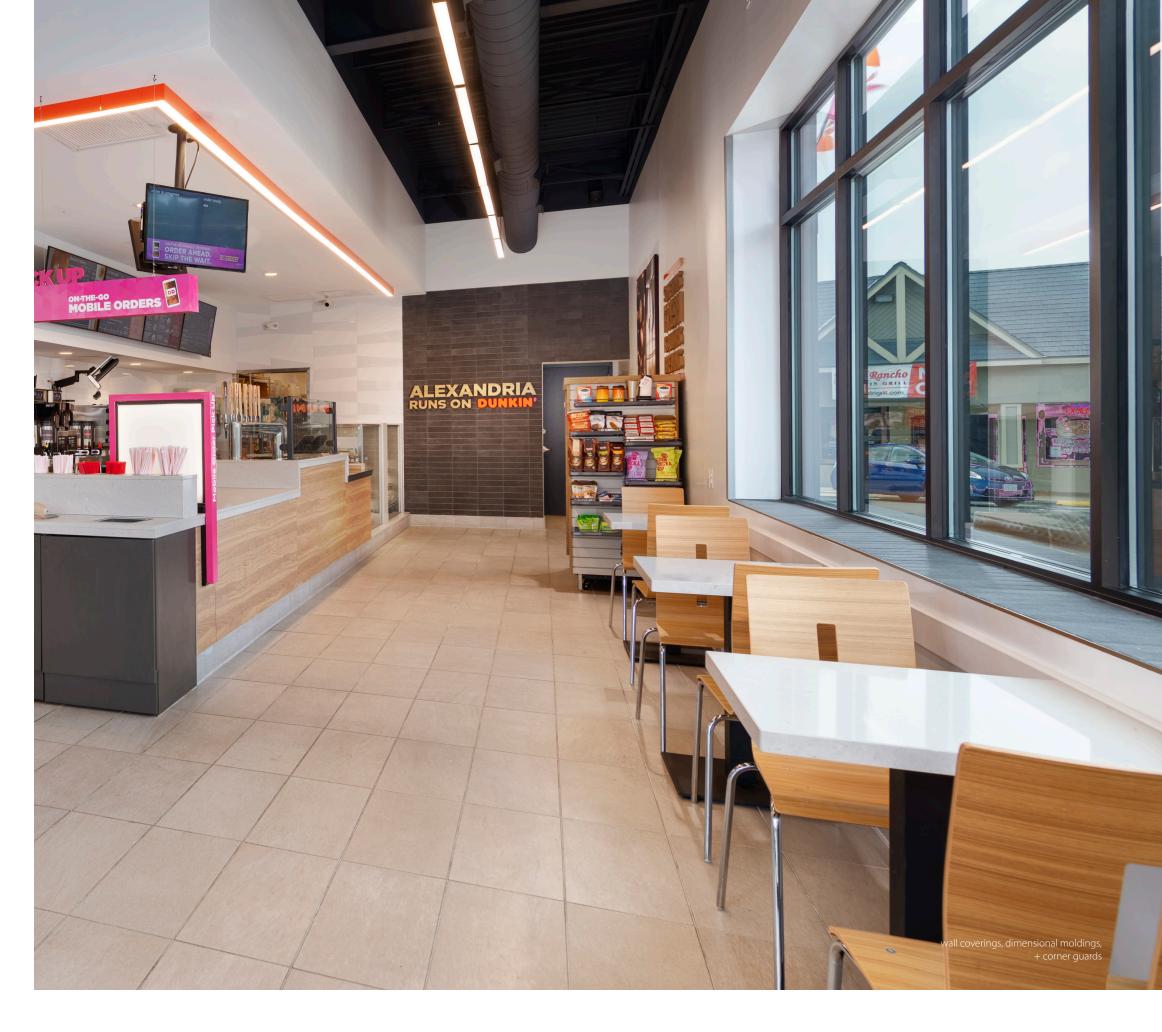

### **Counters + Stations**

Counters and stations are the hub of any restaurant space.
CS wall covering and panel collections provide designers and brands with the freedom to create unique and compelling spaces made even better with easy upkeep and maintenance.

#### **Featured Products**

- **01** Acrovyn by Design® Wall Coverings
- **02** Acrovyn® Wall Coverings
- **03** Acrovyn® Corner Guards

View our full line of products at c-sgroup.com

#### **Solution Highlights**

# Protect High-Traffic Corners

CS Corner Guards are designed to keep your corners free from damage.
Choose from a myriad of finishes, including wood, stainless steel, polycarbonate, and Acrovyn.