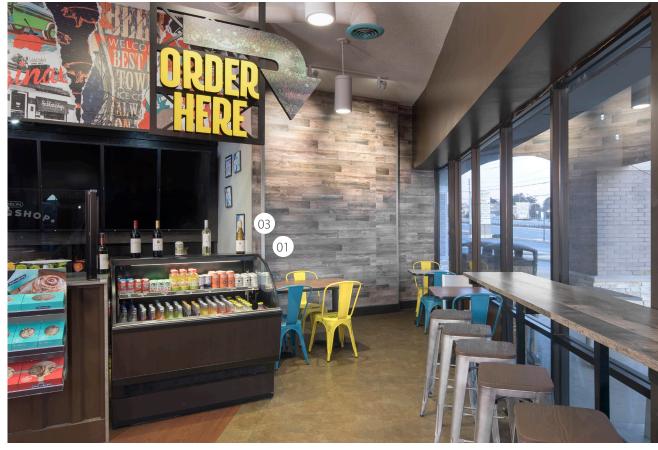

#### **Entrances**

Extend the lifespan of your main floors and increase occupant safety by selecting a CS entrance flooring solution to keep floors clean, dry, and safe. Our systems scrape dirt and water off footwear, causing the debris to fall through its free area and can then be rolled back or lifted for easy cleaning.

#### **Featured Products**

- **01** Floormations® Specialty Flooring
- **02** DesignStep<sup>™</sup> Mat Systems
- **03** Helix® Mat Systems
- **04** Pedimat® Mat Systems

View our full line of products at c-sgroup.com