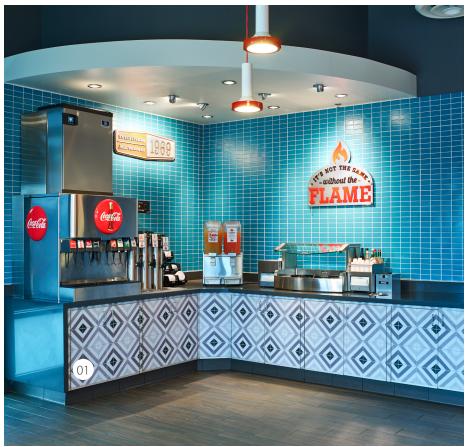

### **Counters + Stations**

Counters and stations are the hub of any restaurant space.
CS wall covering and panel collections provide designers and brands with the freedom to create unique and compelling spaces made even better with easy upkeep and maintenance.

#### **Featured Products**

- **01** Acrovyn by Design® Wall Coverings
- **02** Acrovyn® Wall Coverings
- **03** Acrovyn® Corner Guards

View our full line of products at c-sgroup.com

#### **Solution Highlights**