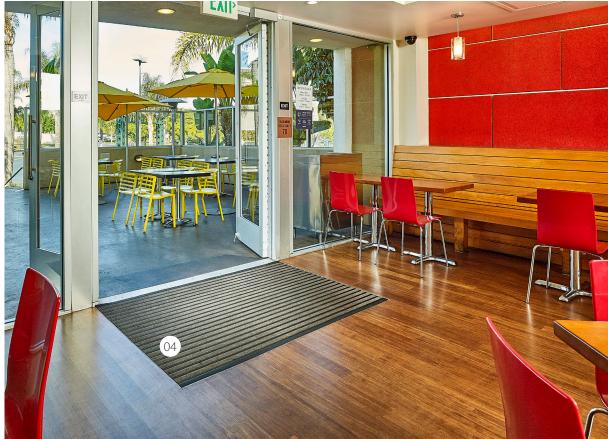

#### **Entrances**

Extend the lifespan of your main floors and increase occupant safety by selecting a CS entrance flooring solution to keep floors clean, dry, and safe. Our systems scrape dirt and water off footwear, causing the debris to fall through its free area and can then be rolled back or lifted for easy cleaning.

#### **Featured Products**

- **01** Floormations® Specialty Flooring
- **02** DesignStep<sup>™</sup> Mat Systems
- **03** Helix® Mat Systems
- **04** Pedimat® Mat Systems

View our full line of products at c-sgroup.com