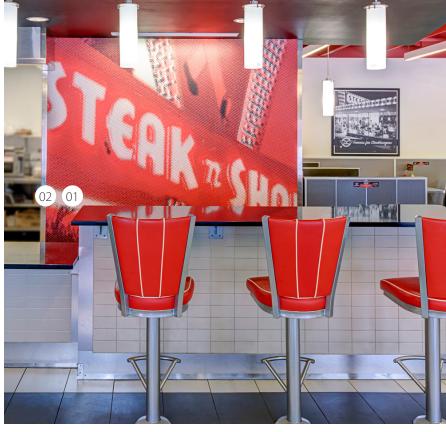

## Bars + Lounges

Shake up your bar and lounge design with CS premium products and finishes. Easily coordinate and customize wall coverings, panels, and protection systems throughout the bar and lounge spaces for a cohesive, high-end appearance.

#### **Featured Products**

- **01** Acrovyn by Design® Wall Coverings
- **02** Acrovyn® Metalics Wall Coverings

View our full line of products at c-sgroup.com

# Illuminates and protects

The Acrovyn by Design®
Metallics collection offers
a unique way to add a
high-end aesthetic to any
interior space.