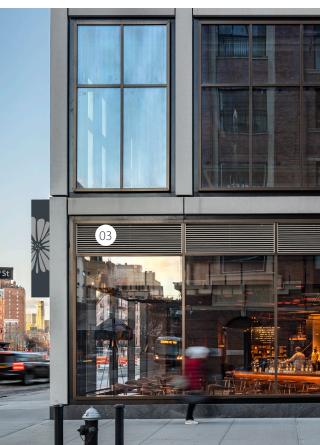

#### **Entrances**

Extend the lifespan of your main floors and increase occupant safety by selecting a CS entrance flooring solution to keep floors clean, dry, and safe. Our systems scrape dirt and water off footwear, causing the debris to fall through its free area and can then be rolled back or lifted for easy cleaning.

#### **Featured Products**

- **01** Floormations® Specialty Flooring
- **02** DesignStep<sup>™</sup> Mat Systems
- **03** Helix® Mat Systems
- **04** Pedimat® Mat Systems

View our full line of products at c-sgroup.com

# The Industry Standard in Entrance Flooring

Pedimat offers maximum dirt and debris stopping performance in high-traffic restaurant entrances.

Pedimat is easy to clean and roll back, making maintenance simple.

# The Future of Entrance Flooring Starts Here

Helix interlocking modular tiles stop dirt and debris at the door. Its exceptional rolling load capacity and debris recess make it the perfect solution for restaurant entrances.