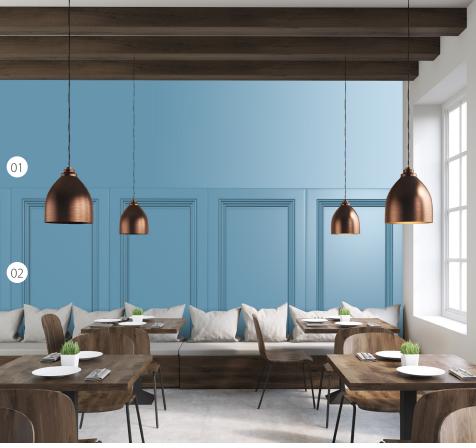

## Bars + Lounges

Shake up your bar and lounge design with CS premium products and finishes. Easily coordinate and customize wall coverings, panels, and protection systems throughout the bar and lounge spaces for a cohesive, high-end appearance.

#### **Featured Products**

- **01** Acrovyn by Design® Wall Coverings
- **02** Acrovyn® Metalics Wall Coverings

View our full line of products at c-sgroup.com

# Illuminates and protects

The Acrovyn by Design®
Metallics collection offers
a unique way to add a
high-end aesthetic to any
interior space.