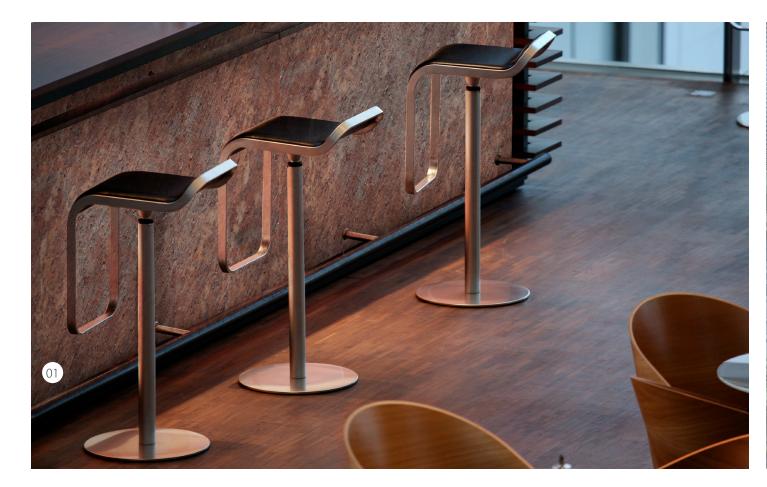

### Kitchens + Back of House

A restaurant's kitchen and back of house are where all the action takes place—and it's also where extra safety precautions and durability are required. CS products protect these demanding environments from damage and help increase worker safety.

#### **Featured Products**

- **01** Acrovyn® Corner Guards
- **02** Acrovyn Crash Rails
- **03** Acrovyn by Design® Wall Coverings
- **04** Acrovyn Wall Coverings
- **05** Acrovyn Doors

View our full line of products at c-sgroup.com

# Impact-Resistant and Versatile

Acrovyn by Design and
Acrovyn Wall Coverings are
the perfect solution to protect
gym interiors subjected
to daily abuse. Explore
the exciting solid colors,
woodgrains, patterns and
brushed metals.