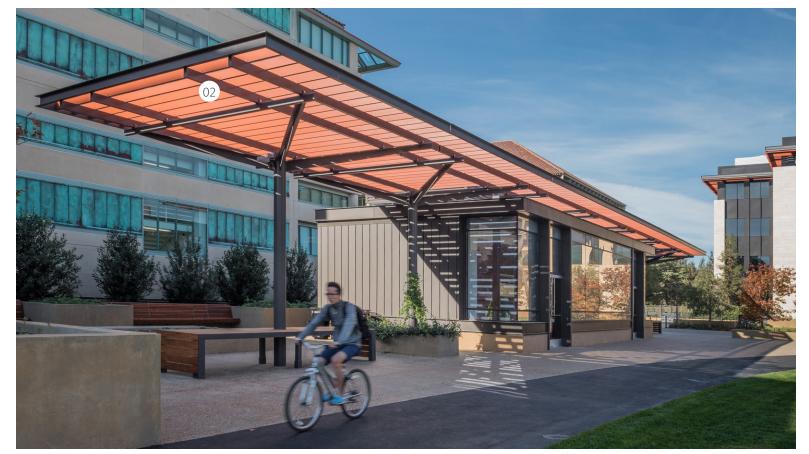

#### **Entrances**

Extend the lifespan of your main floors and increase occupant safety by selecting a CS entrance flooring solution to keep floors clean, dry, and safe. Our systems scrape dirt and water off footwear, causing the debris to fall through its free area and can then be rolled back or lifted for easy cleaning.

#### **Featured Products**

- **01** Floormations® Specialty Flooring
- **02** DesignStep<sup>™</sup> Mat Systems
- **03** Helix® Mat Systems
- **04** Pedimat® Mat Systems

View our full line of products at c-sgroup.com

# The Industry Standard in Entrance Flooring

Pedimat offers maximum dirt and debris stopping performance in high-traffic restaurant entrances.

Pedimat is easy to clean and roll back, making maintenance simple.

# The Future of Entrance Flooring Starts Here

Helix interlocking modular tiles stop dirt and debris at the door. Its exceptional rolling load capacity and debris recess make it the perfect solution for restaurant entrances.