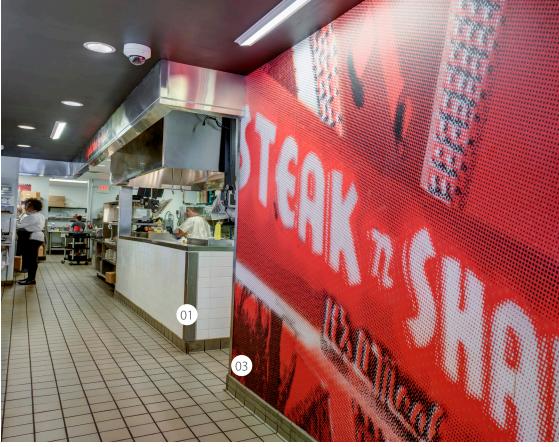

### Kitchens + Back of House

A restaurant's kitchen and back of house are where all the action takes place—and it's also where extra safety precautions and durability are required. CS products protect these demanding environments from damage and help increase worker safety.

#### **Featured Products**

- **01** Acrovyn® Corner Guards
- **02** Acrovyn Crash Rails
- **03** Acrovyn by Design® Wall Coverings
- **04** Acrovyn Wall Coverings
- **05** Acrovyn Doors

View our full line of products at c-sgroup.com