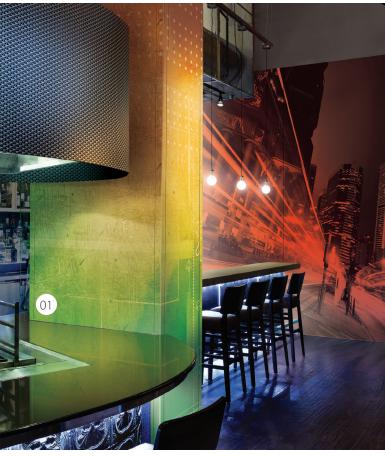

## Bars + Lounges

Shake up your bar and lounge design with CS premium products and finishes. Easily coordinate and customize wall coverings, panels, and protection systems throughout the bar and lounge spaces for a cohesive, high-end appearance.

#### **Featured Products**

- **01** Acrovyn by Design® Wall Coverings
- **02** Acrovyn® Metalics Wall Coverings

View our full line of products at c-sgroup.com

# Illuminates and protects

The Acrovyn by Design®
Metallics collection offers
a unique way to add a
high-end aesthetic to any
interior space.