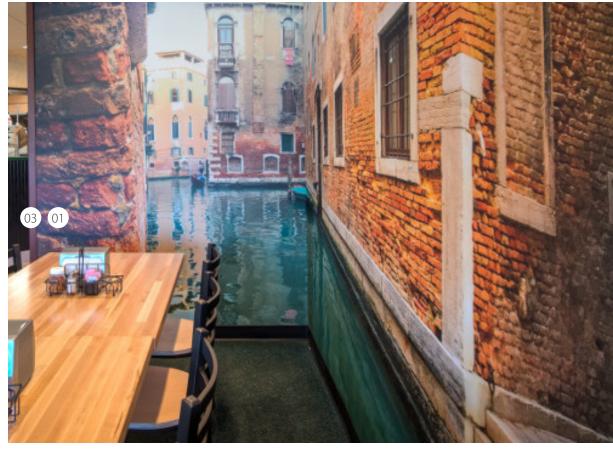

#### **Entrances**

Extend the lifespan of your main floors and increase occupant safety by selecting a CS entrance flooring solution to keep floors clean, dry, and safe. Our systems scrape dirt and water off footwear, causing the debris to fall through its free area and can then be rolled back or lifted for easy cleaning.

#### **Featured Products**

- **01** Floormations® Specialty Flooring
- **02** DesignStep<sup>™</sup> Mat Systems
- **03** Helix® Mat Systems
- **04** Pedimat® Mat Systems

View our full line of products at c-sgroup.com