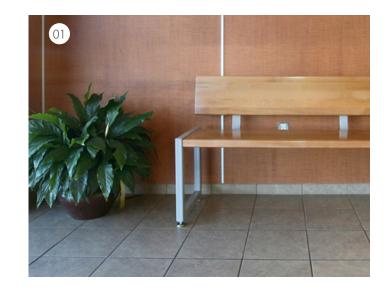

## **Waiting Areas**

The design of the waiting area has a direct impact on the overall guest experience in a restaurant. A welcoming space will make guests more comfortable while waiting for a table. Waiting areas experience high-traffic and are more prone to scuffs or scratches, making CS interior product solutions ideal for protecting walls and surfaces.

#### **Featured Products**

**01** Acrovyn® Wall Coverings

**02** Acrovyn by Design® Wall Coverings

View our full line of products at c-sgroup.com