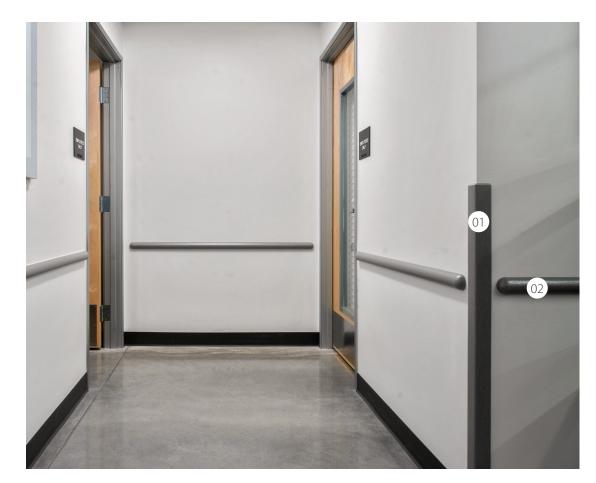

### Kitchens + Back of House

A restaurant's kitchen and back of house are where all the action takes place—and it's also where extra safety precautions and durability are required. CS products protect these demanding environments from damage and help increase worker safety.

#### **Featured Products**

- **01** Acrovyn® Corner Guards
- **02** Acrovyn Crash Rails
- **03** Acrovyn by Design® Wall Coverings
- **04** Acrovyn Wall Coverings
- **05** Acrovyn Doors

View our full line of products at c-sgroup.com