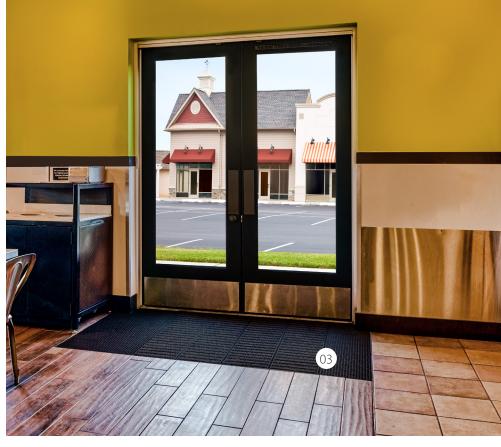

# The Industry Standard in Entrance Flooring

Pedimat offers maximum dirt and debris stopping performance in high-traffic restaurant entrances.

Pedimat is easy to clean and roll back, making maintenance simple.