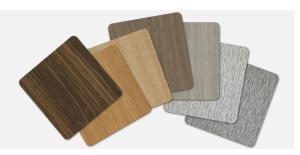

## Woodgrains and Brushed Metals

Explore the latest Acrovyn woodgrains and brushed metal finishes, perfect for incorporating warmth into waiting areas. Acrovyn is more durable than laminate and stained wood, so your vision will be preserved for years after installation.