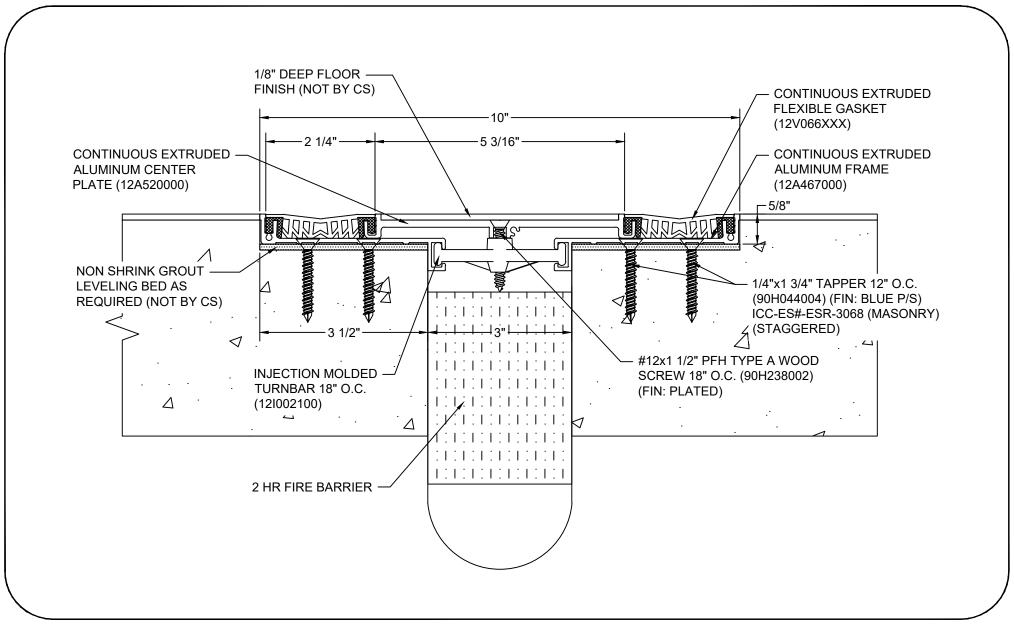

## Model: GTR-300 W/FB

| Construction Specialties  www.c-sgroup.com  6696 Route 405 Highway, Muncy, PA 17756                         | © Copyright 2018 Construction Specialties, Inc. | PROJECT:  | SCALE: NTS |
|-------------------------------------------------------------------------------------------------------------|-------------------------------------------------|-----------|------------|
|                                                                                                             |                                                 |           | DATE:      |
| Phone: (800) 233-8493 / Fax: (570) 546-8022                                                                 |                                                 |           | JOB NO.:   |
| 895 Lakefront Promenade, Mississauga, Ontario L5E 2C2 Canada<br>Phone: (888) 895-8955 / Fax: (905) 274-6241 |                                                 | DRAWN BY: | SHEET NO.: |