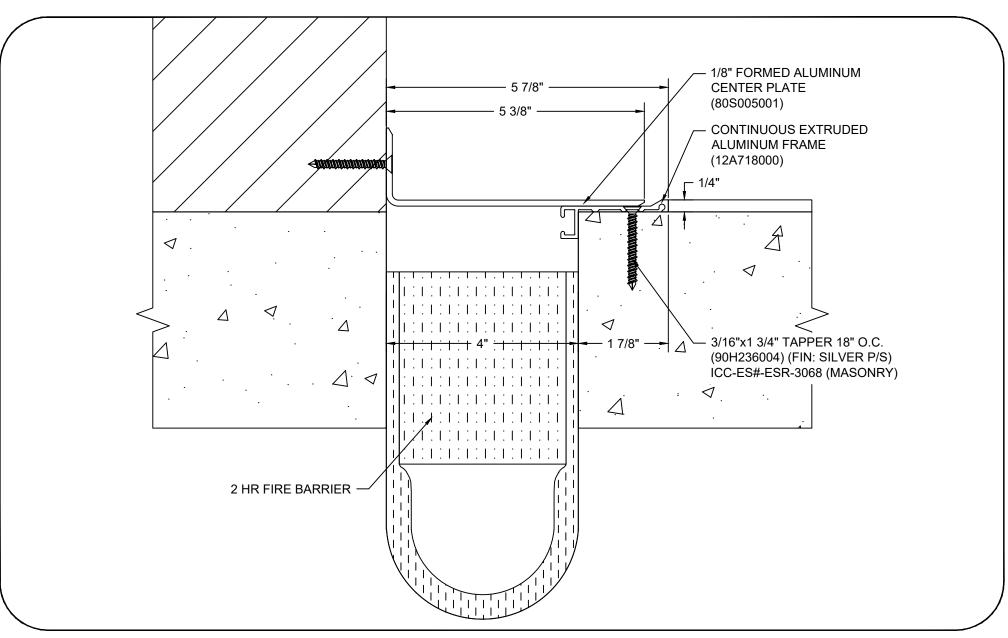

## Model: RFWC-400 W/ FB

| Construction Specialties<br><u>www.c-sgroup.com</u><br>6696 Route 405 Highway, Muncy, PA 17756<br>Phone: (800) 233-8493 / Fax: (570) 546-8022<br>895 Lakefront Promenade, Mississauga, Ontario L5E 2C2 Canada<br>Phone: (888) 895-8955 / Fax: (905) 274-6241 | © Copyright 2018 Construction Specialties, Inc. | PROJECT:  | SCALE: NTS |
|--------------------------------------------------------------------------------------------------------------------------------------------------------------------------------------------------------------------------------------------------------------|-------------------------------------------------|-----------|------------|
|                                                                                                                                                                                                                                                              |                                                 |           | DATE:      |
|                                                                                                                                                                                                                                                              |                                                 | LOCATION: | JOB NO.:   |
|                                                                                                                                                                                                                                                              |                                                 | DRAWN BY: | SHEET NO.: |