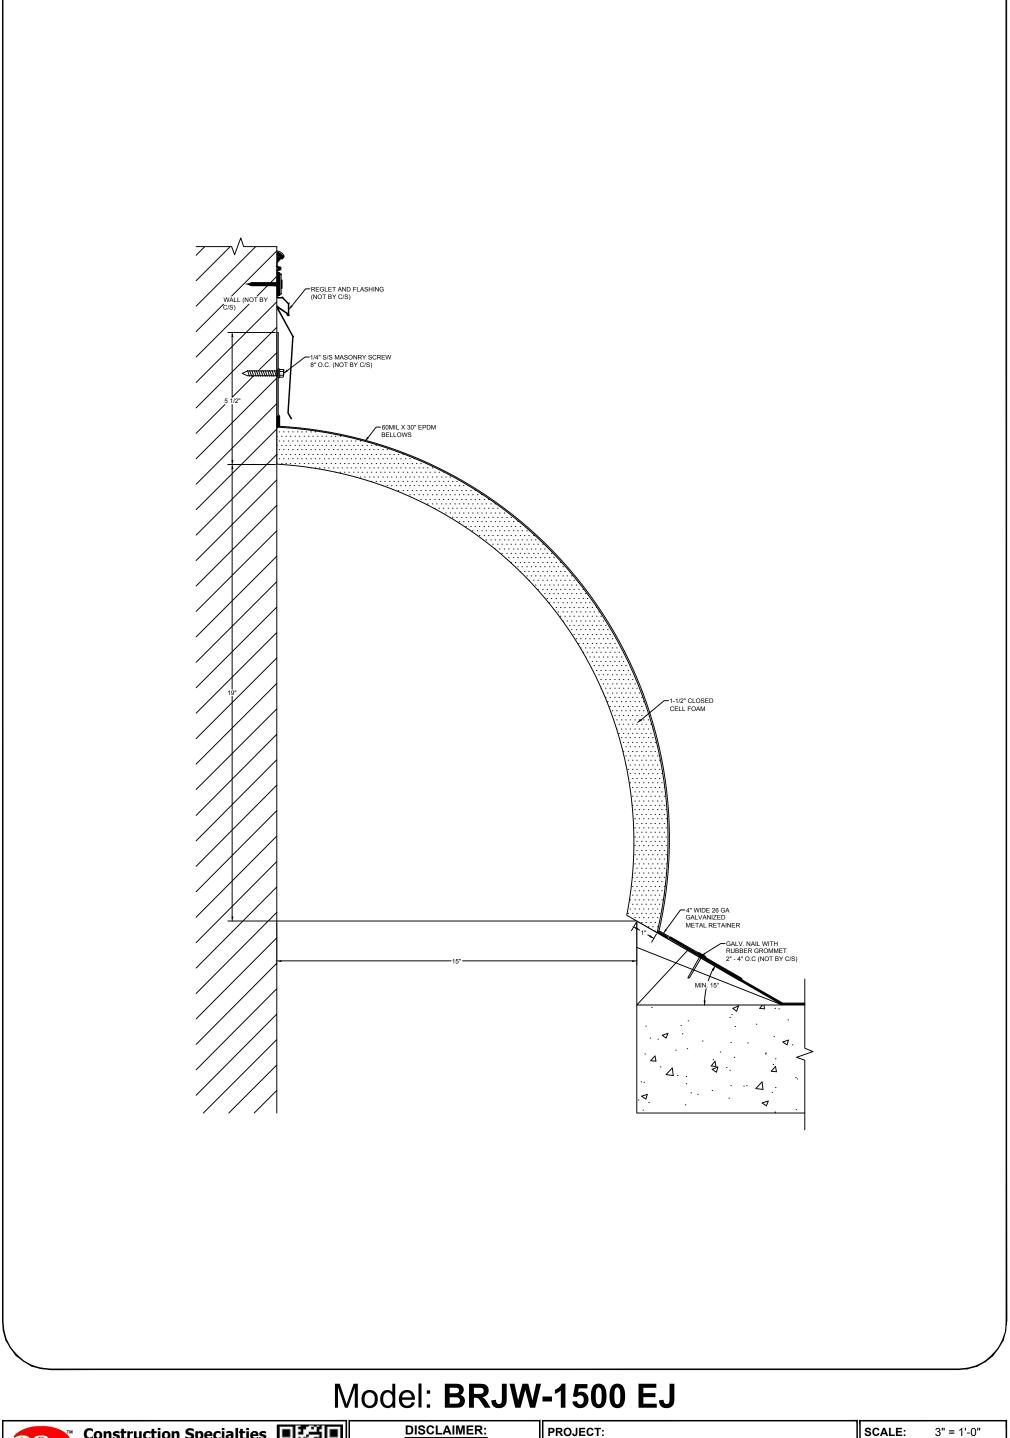

| PROJECT:  | <b>SCALE</b> : 3" = 1'-0" |
|-----------|---------------------------|
| CUSTOMER: | DATE:                     |
| LOCATION: | JOB NO.:                  |
| DRAWN BY: | SHEET NO.:                |