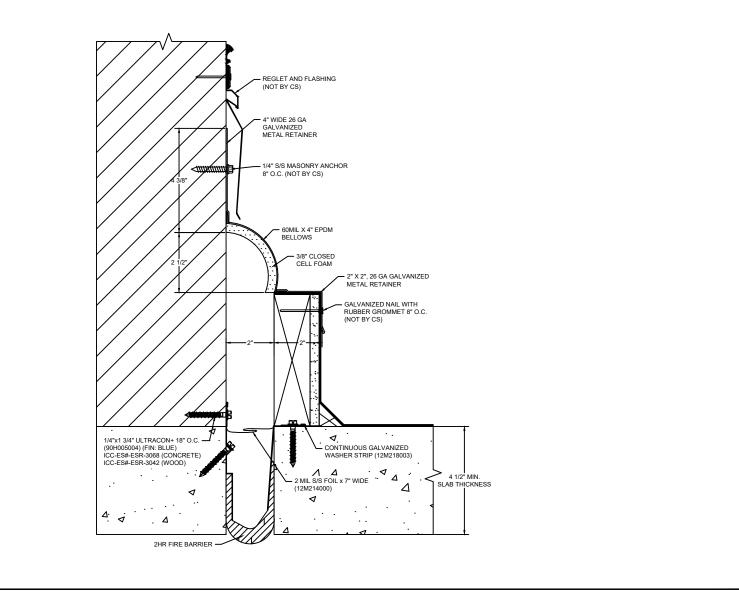

## Model: BRJW-200 CF W/ FB

| Construction Specialties<br>www.c-sgroup.com<br>6696 Route 405 Highway, Muncy, PA 17756<br>Phone: (800) 233-8493 / Fax: (570) 546-8022<br>895 Lakefront Promenade, Mississauga, Ontario L5E 2C2 Canada<br>Phone: (888) 895-8955 / Fax: (905) 274-6241 | © Copyright 2018 Construction Specialties, Inc. | PROJECT:  | SCALE: NTS |
|-------------------------------------------------------------------------------------------------------------------------------------------------------------------------------------------------------------------------------------------------------|-------------------------------------------------|-----------|------------|
|