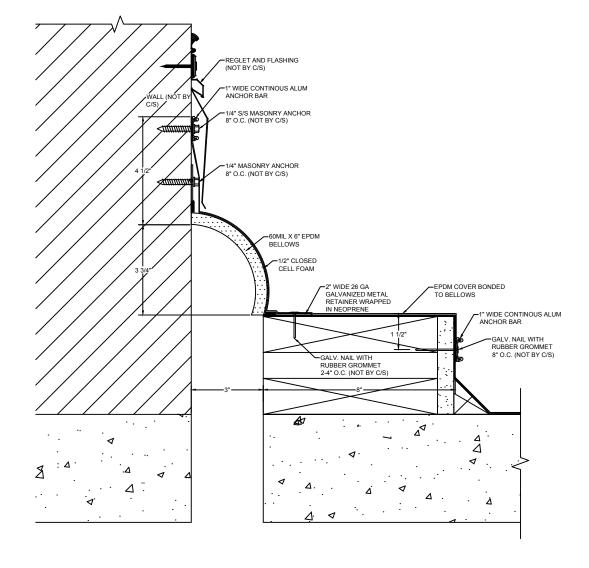

## Model: BRJW-300 WC

| Construction Specialties                                                                                    | DISCLAIMER:                                                                                                                            | PROJECT:  | <b>SCALE</b> : 3" = 1'-0" |
|-------------------------------------------------------------------------------------------------------------|----------------------------------------------------------------------------------------------------------------------------------------|-----------|---------------------------|
|                                                                                                             | This document is the property of Construction Specialties, Inc. and<br>contains confidential proprietary information that is not to be | CUSTOMER: | DATE:                     |
| 6696 Route 405 Highway, Muncy, PA 17756<br>Phone: (800) 233-8493 / Fax: (570) 546-8022                      | disclosed to third parties and is not to be used without approval in writing from Construction Specialties, Inc.                       | LOCATION: | JOB NO.:                  |
| 895 Lakefront Promenade, Mississauga, Ontario L5E 2C2 Canada<br>Phone: (888) 895-8955 / Fax: (905) 274-6241 |                                                                                                                                        | DRAWN BY: | SHEET NO.:                |