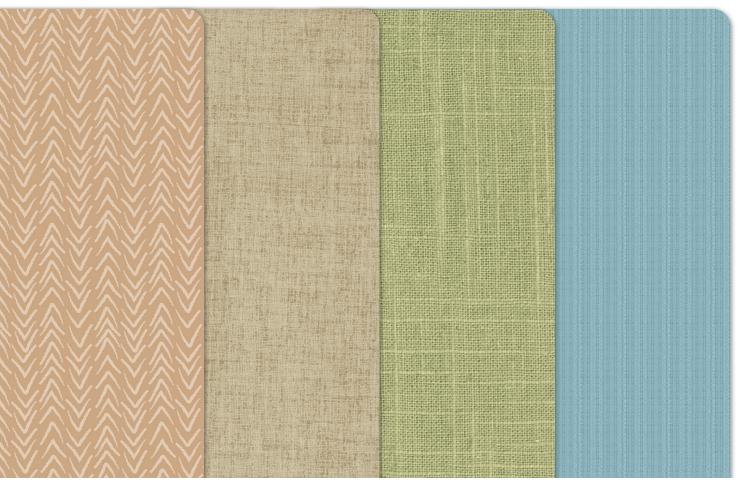

# Acrovyn by Design® Patterns - Textile Collection

Acrovyn by Design® Textile Patterns from left: Wave Weave Maxi (in Conch), Muslin (in Oat), Hatch (in Verde), Corduroy (in Aqua).

Our Acrovyn by Design Patterns - Textile Collection allows you to quickly update a space with a textile look, without sacrificing the durability. Save time in the design process by simply choosing from a variety of color and pattern options ranging from bold to subtle. Whether updating an entire space, or creating a focal point, our Textile Collection easily helps liven up a space and keeps it looking good for years to come. Plus, because they're now available with up to 50% post-consumer recycled content, they coordinate with the environment too.