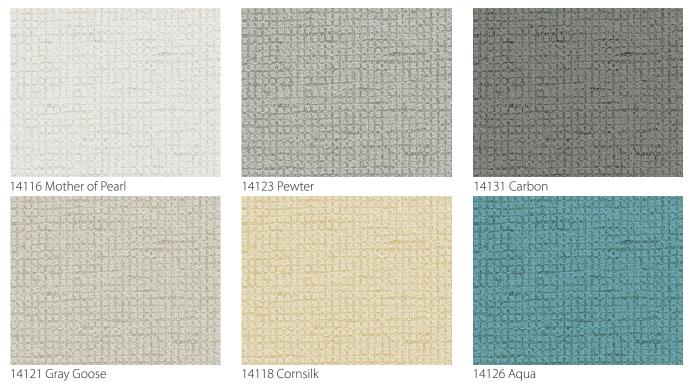

14114 Lava

14110 Butternut

14116 Mother of Pearl 14123 Pewter 14124 Oat 14122 Shale 14117 Shea 14121 Gray Goose 14115 Lentil 14127 Baked 14118 Cornsilk 14119 Ochre 14120 Terracotta 14126 Aqua

Hatch

14125 Verde

Due to differences in monitor resolutions, colors shown may vary. Please request samples prior to specifying.

Questions? Connect with a CS Representative. c-sgroup.com/representative-locator c-sgroup.com | 800.233.8493 ©2024 Construction Specialties, Inc.