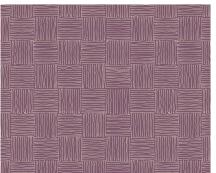

14114 Lava

14110 Butternut

14116 Mother of Pearl 14123 Pewter 14124 Oat 14122 Shale 14117 Shea 14121 Gray Goose 14115 Lentil 14127 Baked 14118 Cornsilk 14119 Ochre 14120 Terracotta 14126 Aqua

Hatch

14125 Verde