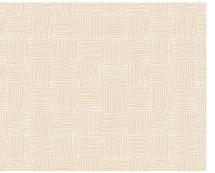

14114 Lava

14110 Butternut

14116 Mother of Pearl 14123 Pewter 14124 Oat 14122 Shale 14117 Shea 14121 Gray Goose 14115 Lentil 14127 Baked 14118 Cornsilk 14119 Ochre 14120 Terracotta 14126 Aqua

Hatch

14125 Verde