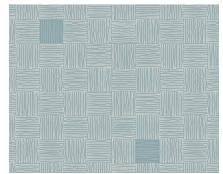

they're now available with up to 50% post-consumer recycled content, they coordinate with the environment too.

For more information, visit www.c-sgroup.com/category/wall-protection/acrovyn-by-design.





Wave Weave is available in vertical and horizontal orientation.

Mini and Maxi patterns repeat every 6" horizontally and vertically.

Due to differences in monitor resolutions, colors shown may vary. Please request samples prior to specifying.



### **Basket Weave**



14108 Cotton



14107 Gale



14104 Blush



14112 Melon



14113 Mist



14109 Cashew



14111 Eggplant



14114 Lava



14110 Butternut



14103 Robin

### **Basket Weave Bold**



14108 Cotton



14107 Gale



14104 Blush



14112 Melon



14113 Mist



14109 Cashew



14111 Eggplant



14114 Lava



14110 Butternut



14103 Robin

#### Hatch



14125 Verde



### **Coarse Weave**



14116 Mother of Pearl



14123 Pewter



14131 Carbon



14121 Gray Goose



14118 Cornsilk



14126 Aqua





### Muslin



14116 Mother of Pearl



114121 Gray Goose



14123 Pewter



14117 Shea



14124 Oat



14130 Flax



14118 Cornsilk



14119 Ochre



14120 Terracotta



14126 Aqua



14125 Verde