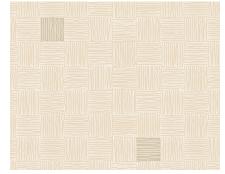

come. Plus, because they're now available with up to 50% post-consumer recycled content, they coordinate with the environment too.

For more information, visit www.c-sgroup.com/category/wall-protection/acrovyn-by-design.





Wave Weave is available in vertical and horizontal orientation.

Mini and Maxi patterns repeat every 6" horizontally and vertically.

Due to differences in monitor resolutions, colors shown may vary. Please request samples prior to specifying.



### **Basket Weave**



14108 Cotton



14107 Gale



14104 Blush



14112 Melon



14113 Mist



14109 Cashew



14111 Eggplant



14114 Lava



14110 Butternut



14103 Robin

### **Basket Weave Bold**



14108 Cotton



14107 Gale



14104 Blush



14112 Melon



14113 Mist



14109 Cashew



14111 Eggplant



14114 Lava



14110 Butternut



14103 Robin

#### Hatch



14125 Verde



### **Coarse Weave**



14116 Mother of Pearl



14123 Pewter



14131 Carbon



14121 Gray Goose



14118 Cornsilk



14126 Aqua





### Muslin



14116 Mother of Pearl



114121 Gray Goose



14123 Pewter



14117 Shea



14124 Oat



14130 Flax



14118 Cornsilk



14119 Ochre



14120 Terracotta



14126 Aqua



14125 Verde