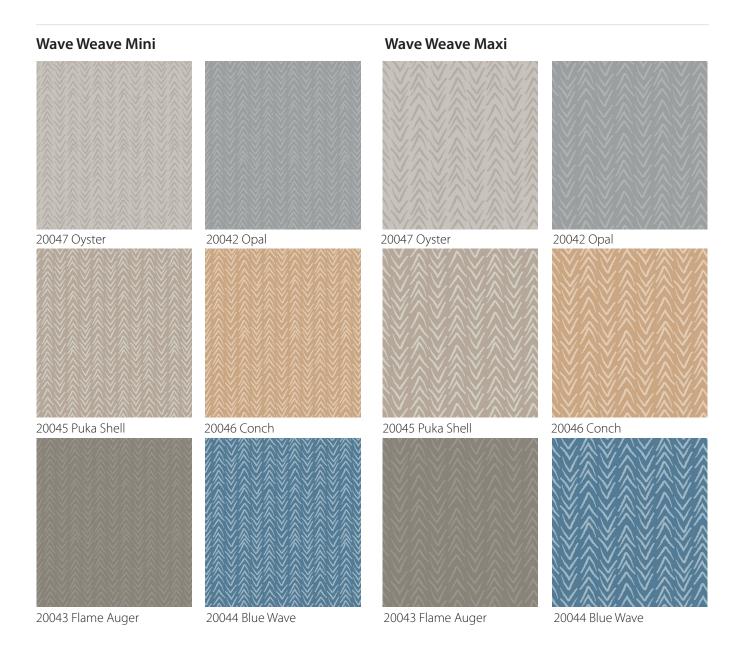

For more information, visit www.c-sgroup.com/category/wall-protection/acrovyn-by-design.

Wave Weave is available in vertical and horizontal orientation.

Mini and Maxi patterns repeat every 6" horizontally and vertically.

Due to differences in monitor resolutions, colors shown may vary. Please request samples prior to specifying.