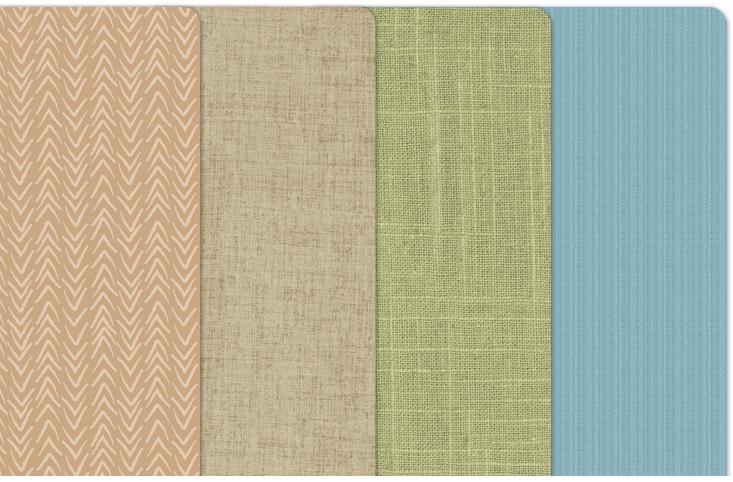

Acrovyn by Design® Textile Patterns from left: Wave Weave Maxi (in Conch), Muslin (in Oat), Hatch (in Verde), Corduroy (in Aqua).

Our Acrovyn by Design Patterns - Textile Collection allows you to quickly update a space with a textile look, without sacrificing the durability. Save time in the design process by simply choosing from a variety of color and pattern options ranging from bold to subtle. Whether updating an entire space, or creating a focal point, our Textile Collection easily helps liven up a space and keeps it looking good for years to come. Plus, because they're now available with up to 50% post-consumer recycled content, they coordinate with the environment too.