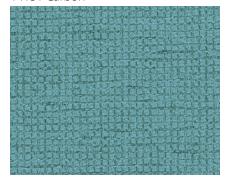

egory/wall-protection/acrovyn-by-design.





Wave Weave is available in vertical and horizontal orientation.

Mini and Maxi patterns repeat every 6" horizontally and vertically.

Due to differences in monitor resolutions, colors shown may vary. Please request samples prior to specifying.



### **Basket Weave**



14108 Cotton



14107 Gale



14104 Blush



14112 Melon



14113 Mist



14109 Cashew



14111 Eggplant



14114 Lava



14110 Butternut



14103 Robin

### **Basket Weave Bold**



14108 Cotton



14107 Gale



14104 Blush



14112 Melon



14113 Mist



14109 Cashew



14111 Eggplant



14114 Lava



14110 Butternut



14103 Robin

#### Hatch



14125 Verde



### **Coarse Weave**



14116 Mother of Pearl



14123 Pewter



14131 Carbon



14121 Gray Goose



14118 Cornsilk



14126 Aqua





### Muslin



14116 Mother of Pearl



114121 Gray Goose



14123 Pewter



14117 Shea



14124 Oat



14130 Flax



14118 Cornsilk



14119 Ochre



14120 Terracotta



14126 Aqua



14125 Verde