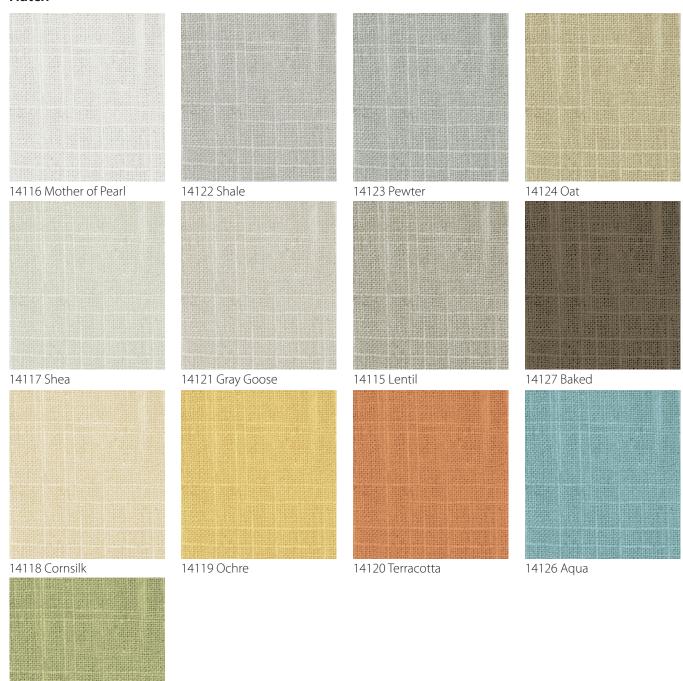

### Muslin

14116 Mother of Pearl

114121 Gray Goose

14123 Pewter

14117 Shea

14124 Oat

14130 Flax

14118 Cornsilk

14119 Ochre

14120 Terracotta

14126 Aqua

14125 Verde