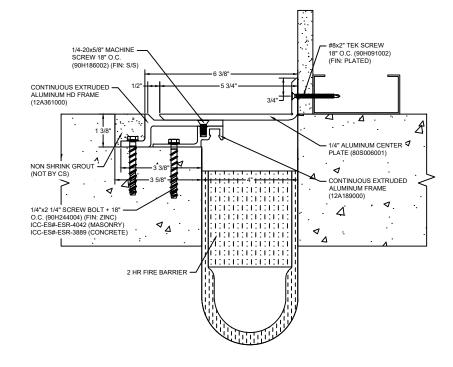

## Model: SJW-400HD W/ FB

| Construction Specialties<br>www.c-sgroup.com<br>6696 Route 405 Highway, Muncy, PA 17756<br>Phone: (800) 233-8493 / Fax: (570) 546-8022<br>895 Lakefront Promenade, Mississauga, Ontario L5E 2C2 Canada<br>Phone: (888) 895-8955 / Fax: (905) 274-6241 | © Copyright 2018 Construction Specialties, Inc. | PROJECT:  | SCALE: NTS |
|-------------------------------------------------------------------------------------------------------------------------------------------------------------------------------------------------------------------------------------------------------|-------------------------------------------------|-----------|------------|
|