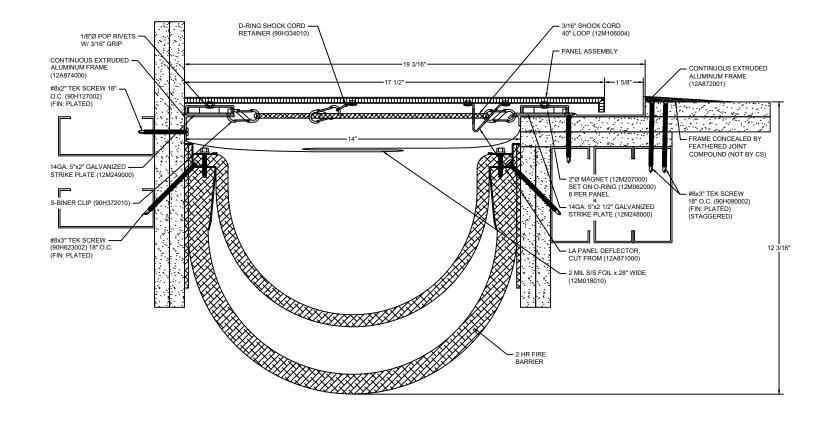

## Model: LAFC2G-1400 W/ FB

| Construction Specialties<br>www.c-sgroup.com<br>6696 Route 405 Highway, Muncy, PA 17756<br>Phone: (800) 233-8493 / Fax: (570) 546-8022<br>895 Lakefront Promenade, Mississauga, Ontario L5E 2C2 Canada<br>Phone: (888) 895-8955 / Fax: (905) 274-6241 | © Copyright 2018 Construction Specialties, Inc. | PROJECT:  | SCALE: NTS |
|-------------------------------------------------------------------------------------------------------------------------------------------------------------------------------------------------------------------------------------------------------|-------------------------------------------------|-----------|------------|
|                                                                                                                                                                                                                                                       |                                                 |           | DATE:      |
|                                                                                                                                                                                                                                                       |                                                 | LOCATION: | JOB NO.:   |
|                                                                                                                                                                                                                                                       |                                                 | DRAWN BY: | SHEET NO.: |