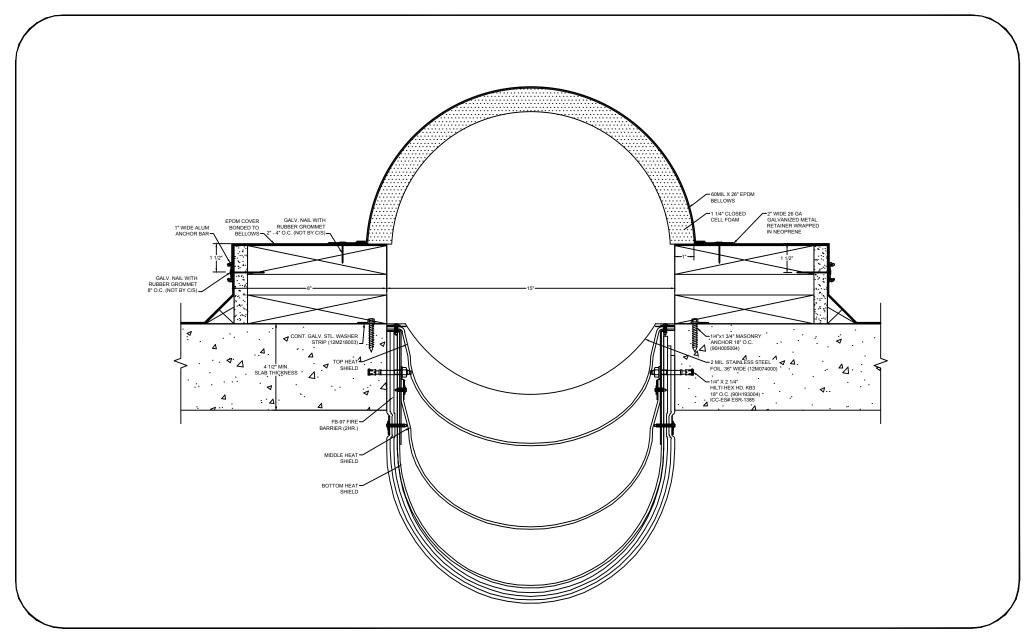

## Model: BRJ-1500 WC W/ FB



## Construction Specialties <a href="https://www.c-sgroup.com">www.c-sgroup.com</a>

Phone: (888) 895-8955 / Fax: (905) 274-6241

6696 Route 405 Highway, Muncy, PA 17756 Phone: (800) 233-8493 / Fax: (570) 546-8022 895 Lakefront Promenade, Mississauga, Ontario L5E 2C2 Canada



## **DISCLAIMER:**

This document is the property of Construction Specialties, Inc. and contains confidential proprietary information that is not to be disclosed to third parties and is not to be used without approval in

| PROJECT:  | <b>SCALE</b> : 0.200000 |
|-----------|-------------------------|
| CUSTOMER: | DATE:                   |
| LOCATION: | JOB NO.:                |
| DRAWN BY: | SHEET NO.:              |

E:\Master Files\00-Test\BRJ15-WC-FB.dwg, 1/18/2016 4:46 PM, Matt O