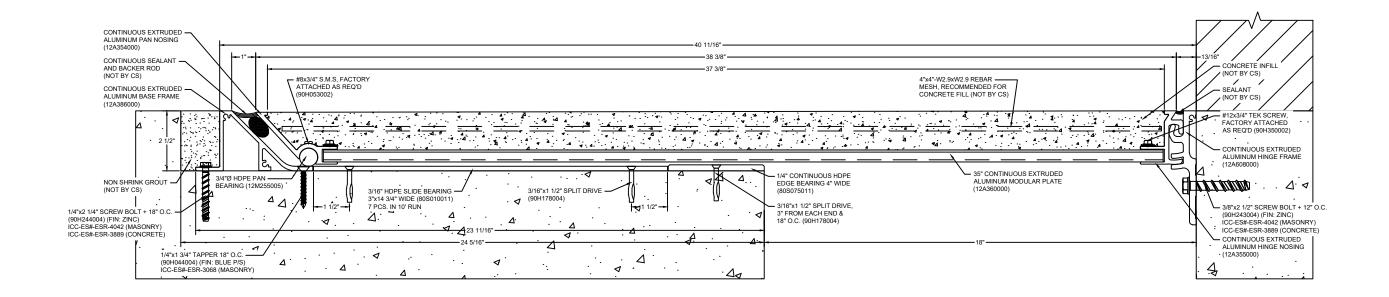

## Model: SSRW-1836

| Construction Specialties®                                                                                   | © Copyright 2018 Construction Specialties, Inc. | PROJECT:  |
|-------------------------------------------------------------------------------------------------------------|-------------------------------------------------|-----------|
| www.c-sgroup.com<br>6696 Route 405 Highway, Muncy, PA 17756                                                 |                                                 | CUSTOMER: |
| Phone: (800) 233-8493 / Fax: (570) 546-8022                                                                 |                                                 | LOCATION: |
| 895 Lakefront Promenade, Mississauga, Ontario L5E 2C2 Canada<br>Phone: (888) 89