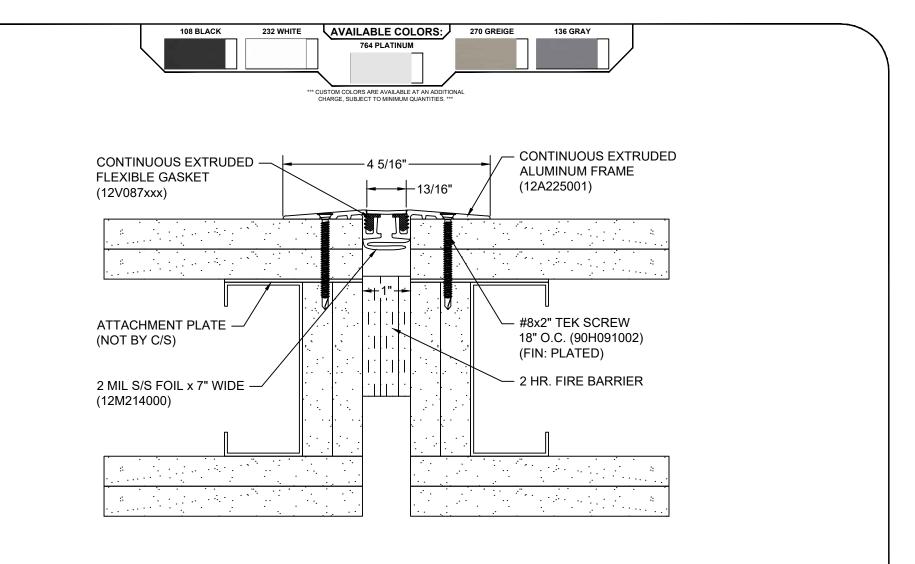

## Model: GFS-100WL W/ FB

| Construction Specialties<br><u>www.e-sgroup.com</u><br>6696 Route 405 Highway, Muncy, PA 17756<br>Phone: (800) 233-8493 / Fax: (570) 546-8022<br>895 Lakefront Promenade, Mississauga, Ontario L5E 2C2 Canada<br>Phone: (888) 895-8955 / Fax: (905) 274-6241 | © Copyright 2018 Construction Specialties, Inc. | PROJECT:  | SCALE: NTS |
|--------------------------------------------------------------------------------------------------------------------------------------------------------------------------------------------------------------------------------------------------------------|-------------------------------------------------|-----------|------------|
|                                                                                                                                                                                                                                                              |                                                 |           | DATE:      |
|                                                                                                                                                                                                                                                              |                                                 | LOCATION: | JOB NO.:   |
|                                                                                                                                                                                                                                                              |                                                 | DRAWN BY: | SHEET NO.: |