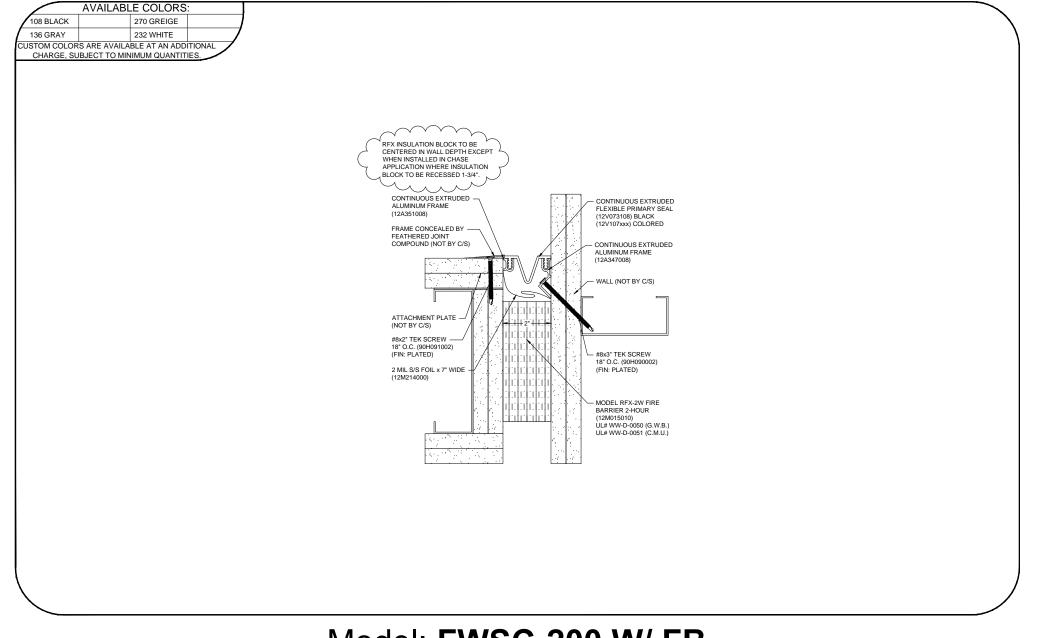

## Disclaimer: PROJECT: 6966 Route 405 Highway, Muncy, PA 17756 Discument is the property of Construction Specialities, Inc. and Science of third parties and the to to be without approximation PROJECT:

LOCATION:

DRAWN BY:

writing from Construction Specialties, Inc.

SCALE:

DATE:

JOB NO .:

SHEET NO .:

3" = 1'-0"

6696 Route 405 Highway, Muncy, PA 17756 Phone: (800) 233-8493 / Fax: (570) 546-8022

895 Lakefront Promenade, Mississauga, Ontario L5E 2C2 Canada Phone: (888) 895-8955 / Fax: (905) 274-6241

C:Users\zparrish.C-SGROUP\Documents\Staging\Fastener Changes 1-2013\Interior Wall - Clg\FWS-FWSC\fwsc2gw-f.dwg , 6/18/2013 3:40 PM, Zachary Parrish