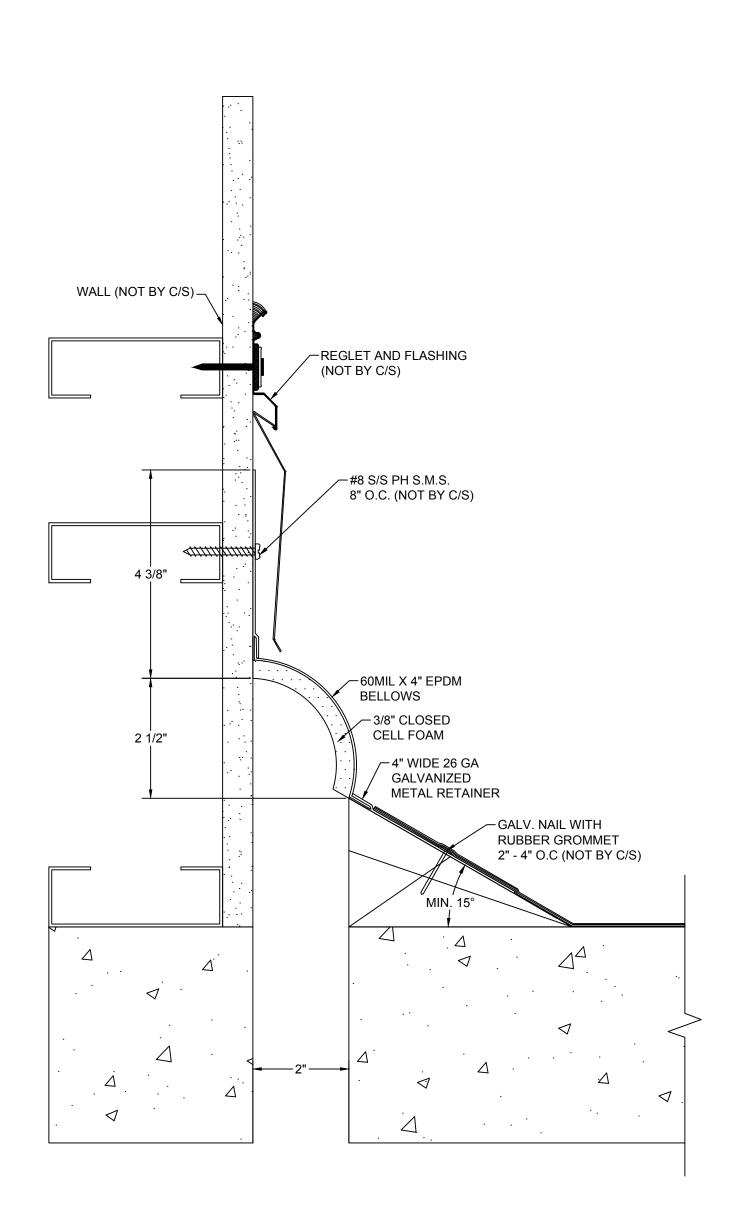

## Model: BRJW-200 EJ

| Construction Specialties                                                                                    | DISCLAIMER:                                                                                                                            | PROJECT:  | <b>SCALE:</b> 1:2 |
|-------------------------------------------------------------------------------------------------------------|----------------------------------------------------------------------------------------------------------------------------------------|-----------|-------------------|
|                                                                                                             | This document is the property of Construction Specialties, Inc. and<br>contains confidential proprietary information that is not to be | CUSTOMER: | DATE:             |
| 6696 Route 405 Highway, Muncy, PA 17756<br>Phone: (800) 233-8493 / Fax: (570) 546-8022                      | disclosed to third parties and is not to be used without approval in writing from Construction Specialties, Inc.                       | LOCATION: | JOB NO.:          |
| 895 Lakefront Promenade, Mississauga, Ontario L5E 2C2 Canada<br>Phone: (888) 895-8955 / Fax: (905) 274-6241 |                                                                                                                                        | DRAWN BY: | SHEET NO.:        |