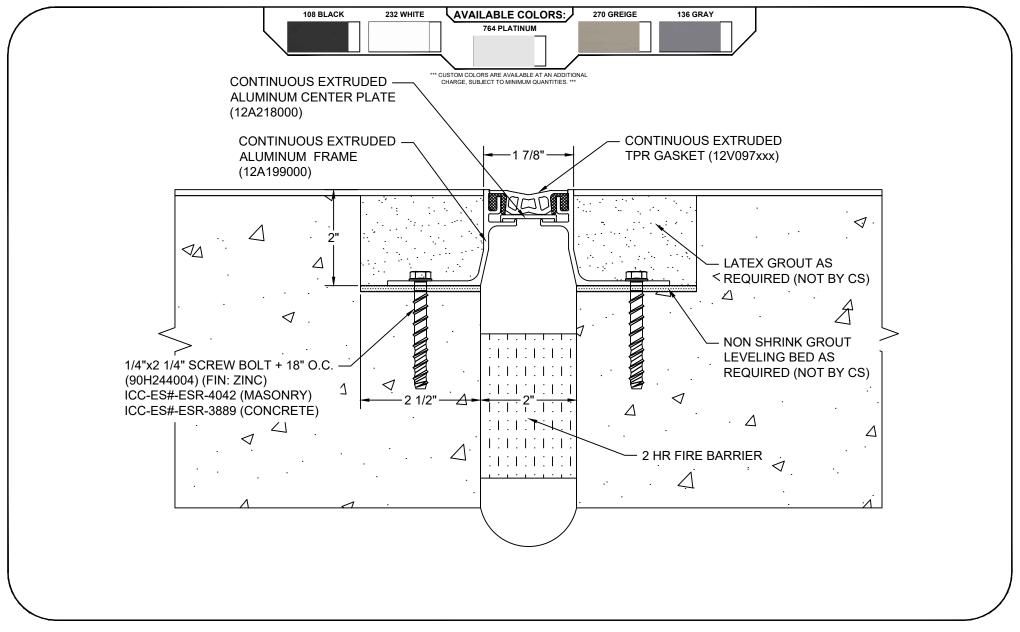

## Model: GFT-200X2 W/ FB

| Construction Specialties  www.c-sgroup.com  6696 Route 405 Highway, Muncy, PA 17756                         | © Copyright 2018 Construction Specialties, Inc. | PROJECT:  | SCALE: NTS |
|-------------------------------------------------------------------------------------------------------------|-------------------------------------------------|-----------|------------|
|                                                                                                             |                                                 |           | DATE:      |
| Phone: (800) 233-8493 / Fax: (570) 546-8022                                                                 |                                                 |           | JOB NO.:   |
| 895 Lakefront Promenade, Mississauga, Ontario L5E 2C2 Canada<br>Phone: (888) 895-8955 / Fax: (905) 274-6241 |                                                 | DRAWN BY: | SHEET NO.: |