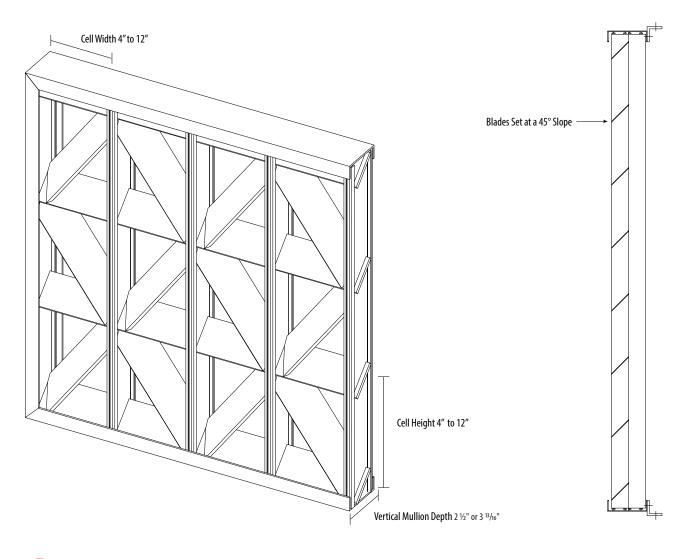

## **Product Data - Standard Construction\***

| BLADE MATERIALExtruded Aluminum (Alloy 6063-T52)BLADE TYPEDiagonal Infill BladeBLADE THICKNESS0.078"VERTICAL MULLION DEPTH2½" or 3 <sup>13</sup> /16"CELL SIZE4" to 12" Wide x 4" x 12" HighINFILL BLADE ANGLE45° Slope |
|-------------------------------------------------------------------------------------------------------------------------------------------------------------------------------------------------------------------------|
| BLADE THICKNESS 0.078"   VERTICAL MULLION DEPTH 2½" or 3 <sup>13</sup> /16"   CELL SIZE 4" to 12" Wide x 4" x 12" High   INFILL BLADE ANGLE 45° Slope                                                                   |
| VERTICAL MULLION DEPTH     2½" or 3 <sup>13</sup> /16"       CELL SIZE     4" to 12" Wide x 4" x 12" High       INFILL BLADE ANGLE     45° Slope                                                                        |
| CELL SIZE4" to 12" Wide x 4" x 12" HighINFILL BLADE ANGLE45° Slope                                                                                                                                                      |
| INFILL BLADE ANGLE 45° Slope                                                                                                                                                                                            |
|                                                                                                                                                                                                                         |
|                                                                                                                                                                                                                         |
| FASTENERS Stainless Steel                                                                                                                                                                                               |
| CONSTRUCTION Mechanically Fastened                                                                                                                                                                                      |
| SECURED TO SUPPORTS Extruded Aluminum Clip Angles                                                                                                                                                                       |
| SUPPORT MATERIAL Steel (by others)                                                                                                                                                                                      |