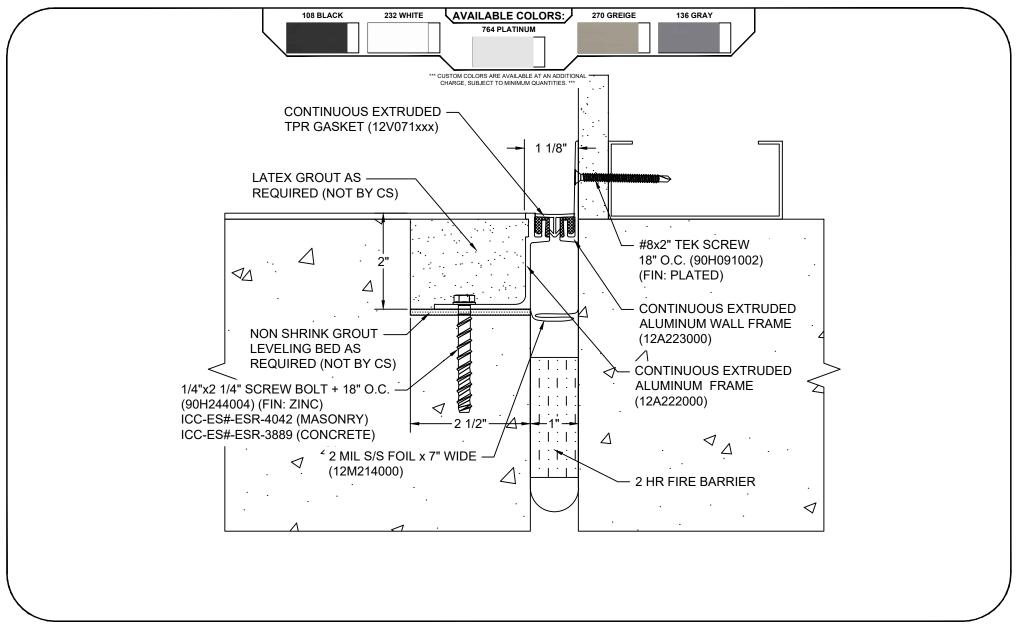

## Model: GFTW-100X2 W/ FB

| Construction Specialties  www.c-sgroup.com  6696 Route 405 Highway, Muncy, PA 17756                         | © Copyright 2018 Construction Specialties, Inc. | PROJECT:  | SCALE: NTS |
|-------------------------------------------------------------------------------------------------------------|-------------------------------------------------|-----------|------------|
|                                                                                                             |                                                 |           | DATE:      |
| Phone: (800) 233-8493 / Fax: (570) 546-8022                                                                 |                                                 |           | JOB NO.:   |
| 895 Lakefront Promenade, Mississauga, Ontario L5E 2C2 Canada<br>Phone: (888) 895-8955 / Fax: (905) 274-6241 |                                                 | DRAWN BY: | SHEET NO.: |