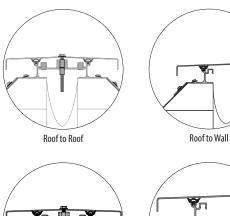

### **Model Details**

Wall to Wall

## Warranty

• Standard Five-Year Warranty

|  | MODEL | ROOF TO ROOF | ROOF TO WALL | WALL TO WALL | WALL TO CORNER |
|--|-------|--------------|--------------|--------------|----------------|
|  | SRJ   | •            |              |              |                |
|  | SRJW  |              | •            |              |                |
|  | SRJV  |              |              | •            |                |
|  | SRJWV |              |              |              | •              |