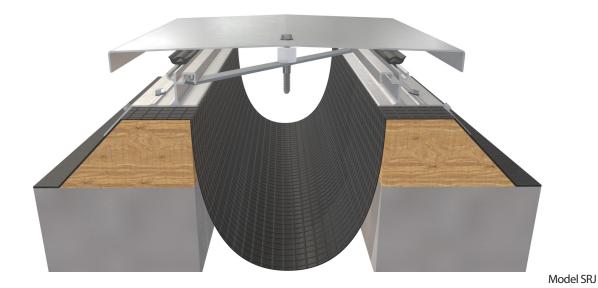

# **SRJ Series**

This aluminum roof and wall cover is designed for seismic applications where occasional access is required. Custom factory-made transitions are available to ensure a watertight seal from roof to exterior wall.

#### **Product Details**

- Joint sizes range from 3" to 16" (76.2mm to 406.4mm)
- 10' stock lengths
- Meets ASTM E1399

### **Standard Finish**

Aluminum in contact with concrete/masonry will have a 2 mil heavy metal free high solids primer