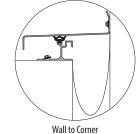

## Warranty

• Standard Five-Year Warranty

|  | MODEL | ROOF TO ROOF | ROOF TO WALL | WALL TO WALL | WALL TO CORNER |
|--|-------|--------------|--------------|--------------|----------------|
|  | SRJ   | •            |              |              |                |
|  | SRJW  |              | •            |              |                |
|  | SRJV  |              |              | •            |                |
|  | SRJWV |              |              |              | •              |