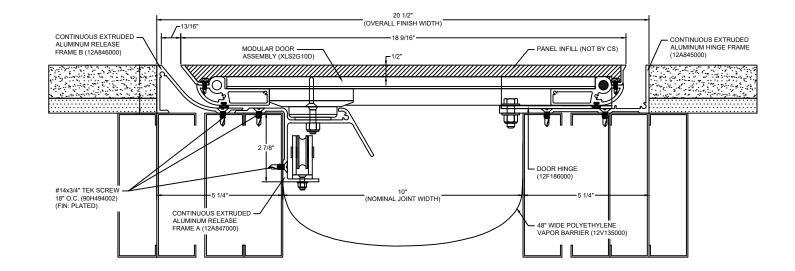

## Model: XLS2G-1000

| Construction Specialties<br>www.c-sgroup.com<br>6696 Route 405 Highway, Muncy, PA 17756<br>Phone: (800) 233-8493 / Fax: (570) 546-8022<br>895 Lakefront Promenade, Mississauga, Ontario L5E 2C2 Canada<br>Phone: (888) 895-8955 / Fax: (905) 274-6241 | © Copyright 2018 Construction Specialties, Inc. | PROJECT:  | SCALE: NTS |
|-------------------------------------------------------------------------------------------------------------------------------------------------------------------------------------------------------------------------------------------------------|-------------------------------------------------|-----------|------------|
|                                                                                                                                                                                                                                                       |                                                 | CUSTOMER: | DATE:      |
|                                                                                                                                                                                                                                                       |                                                 | LOCATION: | JOB NO.:   |
|                                                                                                                                                                                                                                                       |                                                 | DRAWN BY: | SHEET NO.: |