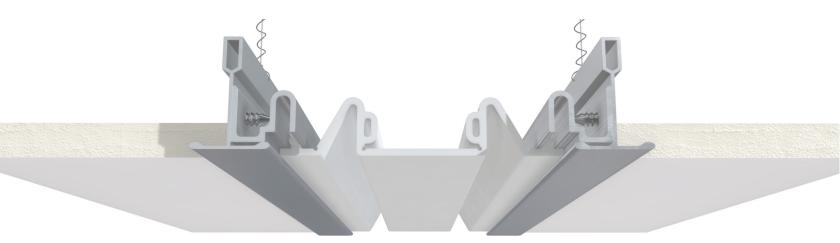

# **FCF Series**

Model FCF

This flush, single gasket ceiling cover system is ideal for interior applications where minimal visual impact is preferred. Gasket profiles vary based on joint size to offer flexibility in installation and field construction. This series is also designed to match select flush wall cover systems.

## **Advantages**

- Single gasket allows for minimal visual impact
- Hygienic
- Flat profile
- Gasket edges lock into aluminum retainers to prevent hairline gaps
- Suitable for acoustical tile ceiling construction
- Corresponding wall covers for seamless sightline

#### **Product Details**

- Joint sizes range from 1" to 10" (25.4mm to 254mm)
- 10' (304.8cm) stock lengths
- Meets ASTM E1399