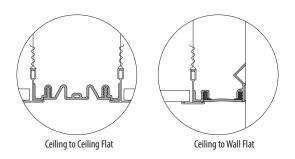

#### **Model Details**

| MODEL | CEILING TO CEILING | CEILING TO WALL |
|-------|--------------------|-----------------|
| FCF   | •                  |                 |
| FCFC  |                    | •               |