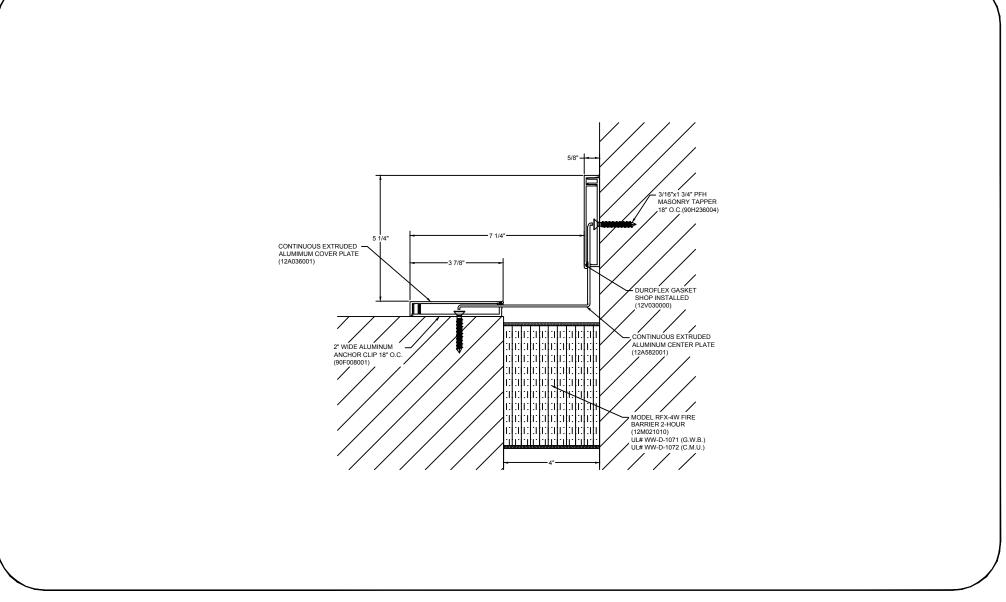

## Model: AFWC-400 W/ FB

| PROJECT:  | <b>SCALE</b> : 3" = 1'-0" |
|-----------|---------------------------|
| CUSTOMER: | DATE:                     |
| LOCATION: | JOB NO.:                  |
| DRAWN BY: | SHEET NO.:                |