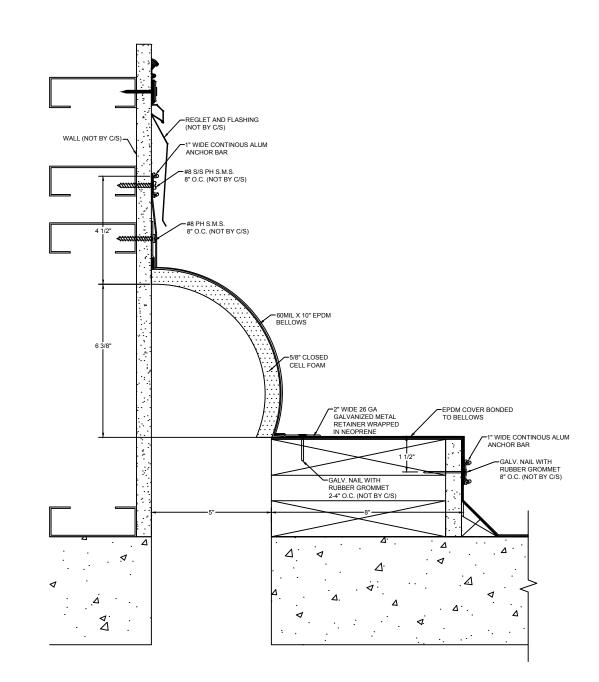

## Model: BRJW-500 WC

|                                                                                                            |     | DISCLAIMER:                                                                                                                                                                                                                                                   | PROJECT:  | <b>SCALE</b> : 3" = 1'-0" |
|------------------------------------------------------------------------------------------------------------|-----|---------------------------------------------------------------------------------------------------------------------------------------------------------------------------------------------------------------------------------------------------------------|-----------|---------------------------|
|                                                                                                            |     | This document is the property of Construction Specialties, Inc. and<br>contains confidential proprietary information that is not to be<br>disclosed to third parties and is not to be used without approval in<br>writing from Construction Specialties, Inc. | CUSTOMER: | DATE:                     |
| Phone: (800) 233-8493 / Fax: (570) 546-8022                                                                |     |                                                                                                                                                                                                                                                               | LOCATION: | JOB NO.:                  |
| 895 Lakefront Promenade, Mississauga, Ontario L5E 2C2 Canad<br>Phone: (888) 895-8955 / Fax: (905) 274-6241 | ada |                                                                                                                                                                                                                                                               | DRAWN BY: | SHEET NO.:                |