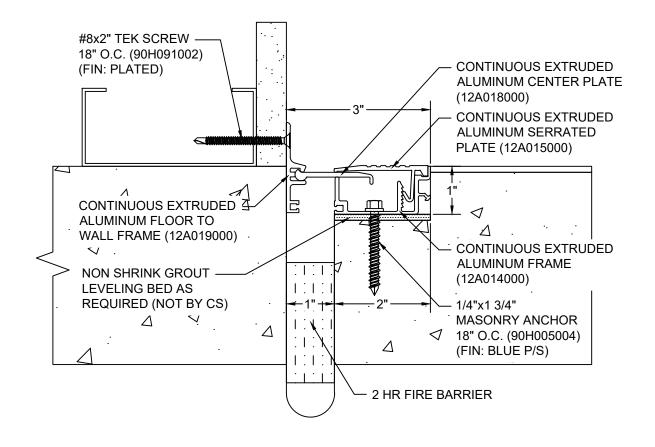

## Model: ALSW-100 W/ FB

| Construction Specialties<br><u>www.c-sgroup.com</u><br>6696 Route 405 Highway, Muncy, PA 17756<br>Phone: (800) 233-8493 / Fax: (570) 546-8022<br>895 Lakefront Promenade, Mississauga, Ontario L5E 2C2 Canada<br>Phone: (888) 895-8955 / Fax: (905) 274-6241 | © Copyright 2018 Construction Specialties, Inc. | PROJECT:  | SCALE: NTS |
|--------------------------------------------------------------------------------------------------------------------------------------------------------------------------------------------------------------------------------------------------------------|-------------------------------------------------|-----------|------------|
|                                                                                                                                                                                                                                                              |                                                 |           | DATE:      |
|                                                                                                                                                                                                                                                              |                                                 | LOCATION: | JOB NO.:   |
|                                                                                                                                                                                                                                                              |                                                 | DRAWN BY: | SHEET NO.: |