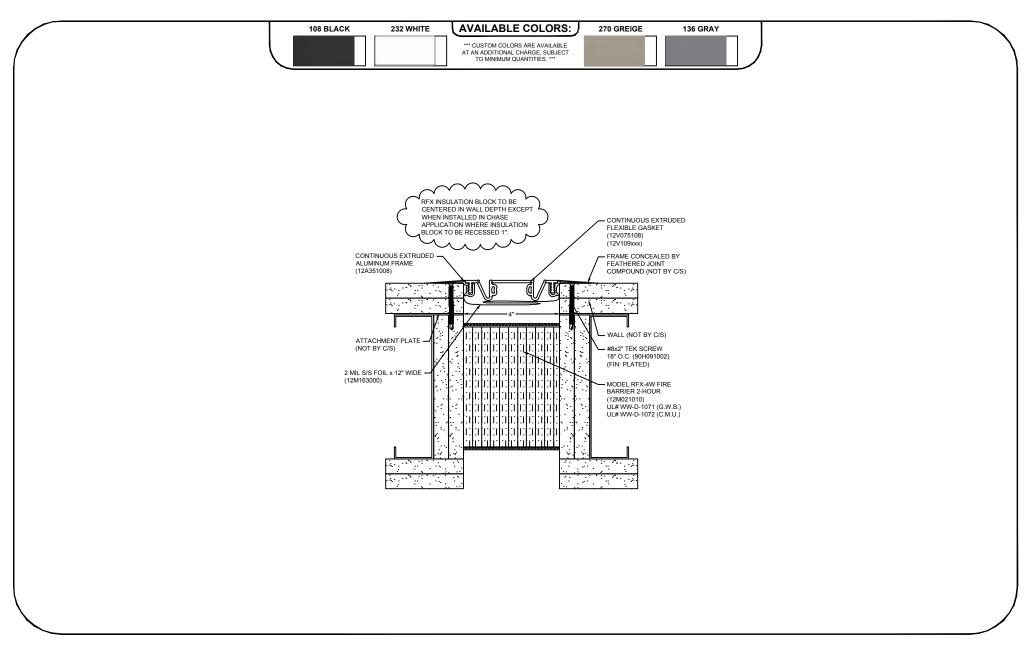

## Model: FWF-400 W/ FB



## **Construction Specialties**

www.c-sgroup.com

6696 Route 405 Highway, Muncy, PA 17756 Phone: (800) 233-8493 / Fax: (570) 546-8022

Phone: (888) 895-8955 / Fax: (905) 274-6241



## **DISCLAIMER:**

This document is the property of Construction Specialties, Inc. and contains confidential proprietary information that is not to be disclosed to third parties and is not to be used without approval in writing from Construction Specialties, Inc.

| PROJECT:  | <b>SCALE</b> : 3" = 1'-0" |
|-----------|---------------------------|
| CUSTOMER: | DATE:                     |
| LOCATION: | JOB NO.:                  |
| DRAWN BY: | SHEET NO.:                |