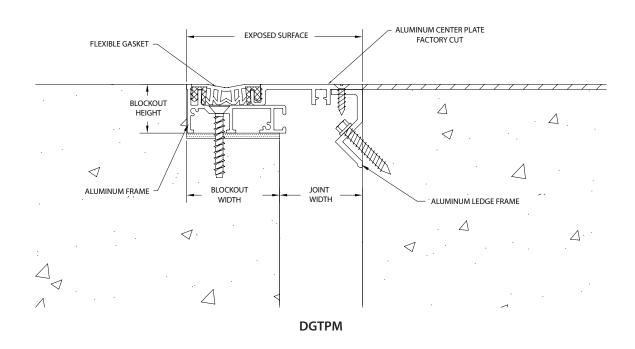

# **DGTPM**

## **Standard Loading**

• 500 lbs.

| MODEL     | JOINT WIDTH   | MINIMUM<br>OPENING | MAXIMUM<br>OPENING | EXPOSED SURFACE | BLOCKOUT WIDTH | BLOCKOUT<br>HEIGHT |
|-----------|---------------|--------------------|--------------------|-----------------|----------------|--------------------|
| DGTPM-200 | 2.00" (51mm)  | 1.00" (25mm)       | 3.00" (76mm)       | 4.25" (108mm)   | 2.25" (57mm)   | 1.19" (30mm)       |
| DGTPM-300 | 3.00" (76mm)  | 1.50" (38mm)       | 4.50" (114mm)      | 6.50" (165mm)   | 3.50" (89mm)   | 1.19" (30mm)       |
| DGTPM-400 | 4.00" (102mm) | 2.50" (64mm)       | 5.50" (140mm)      | 7.50" (191mm)   | 3.50" (89mm)   | 1.19" (30mm)       |