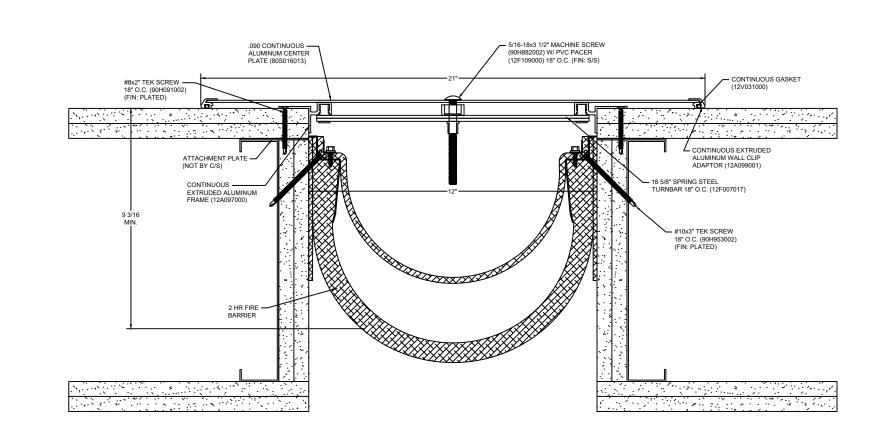

## Model: SFW-1200 W/ FB

| Construction Specialties<br>www.c-sgroup.com<br>6696 Route 405 Highway, Muncy, PA 17756<br>Phone: (800) 233-8493 / Fax: (570) 546-8022<br>895 Lakefront Promenade, Mississauga, Ontario L5E 2C2 Canada<br>Phone: (888) 895-8955 / Fax: (905) 274-6241 | © Copyright 2018 Construction Specialties, Inc. | PROJECT:  | SCALE: NTS |
|-------------------------------------------------------------------------------------------------------------------------------------------------------------------------------------------------------------------------------------------------------|-------------------------------------------------|-----------|------------|
|