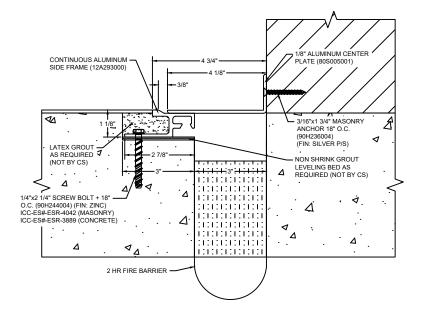

## Model: SJPFW-300 W/ FB

| Construction Specialties<br><u>www.c-sgroup.com</u><br>6696 Route 405 Highway, Muncy, PA 17756<br>Phone: (800) 233-8493 / Fax: (570) 546-8022<br>895 Lakefront Promenade, Mississauga, Ontario L5E 2C2 Canada<br>Phone: (888) 895-8955 / Fax: (905) 274-6241 | © Copyright 2018 Construction Specialties, Inc. | PROJECT:  | SCALE: NTS |
|--------------------------------------------------------------------------------------------------------------------------------------------------------------------------------------------------------------------------------------------------------------|-------------------------------------------------|-----------|------------|
|