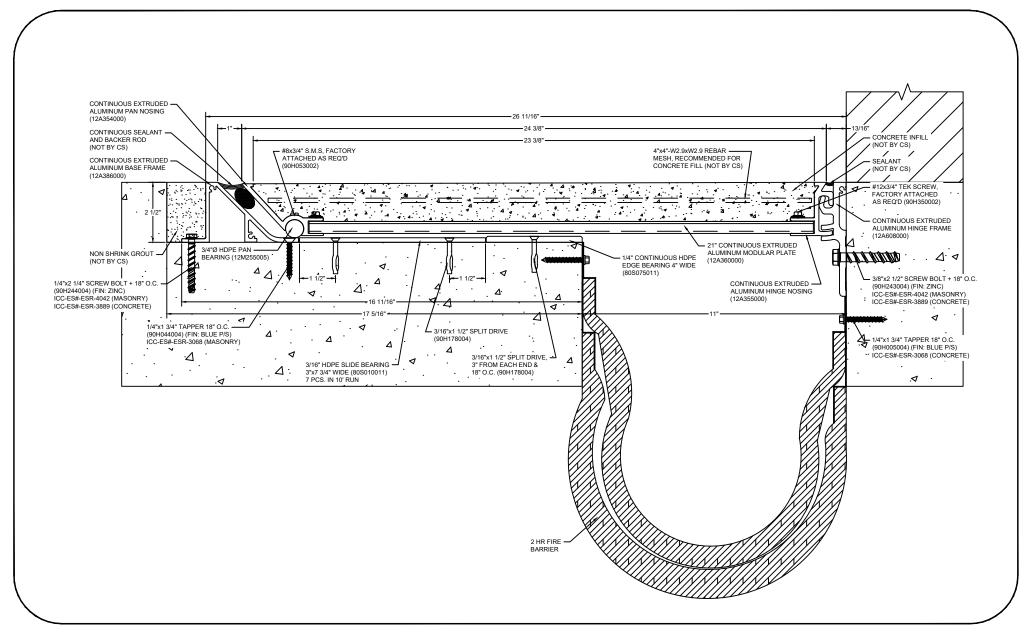

## Model: SSRW-1122 W/ FB

| Construction Specialties  www.c-sgroup.com  6696 Route 405 Highway, Muncy, PA 17756 Phone: (800) 233-8493 / Fax: (570) 546-8022 | © Copyright 2018 Construction Specialties, Inc. | PROJECT:  | SCALE: NTS |
|---------------------------------------------------------------------------------------------------------------------------------|-------------------------------------------------|-----------|------------|
|                                                                                                                                 |                                                 |           | DATE:      |
|                                                                                                                                 |                                                 | LOCATION: | JOB NO.:   |
| 895 Lakefront Promenade, Mississauga, Ontario L5E 2C2 Canada Phone: (888) 895-8955 / Fax: (905) 274-6241                        |                                                 | DRAWN BY: | SHEET NO.: |