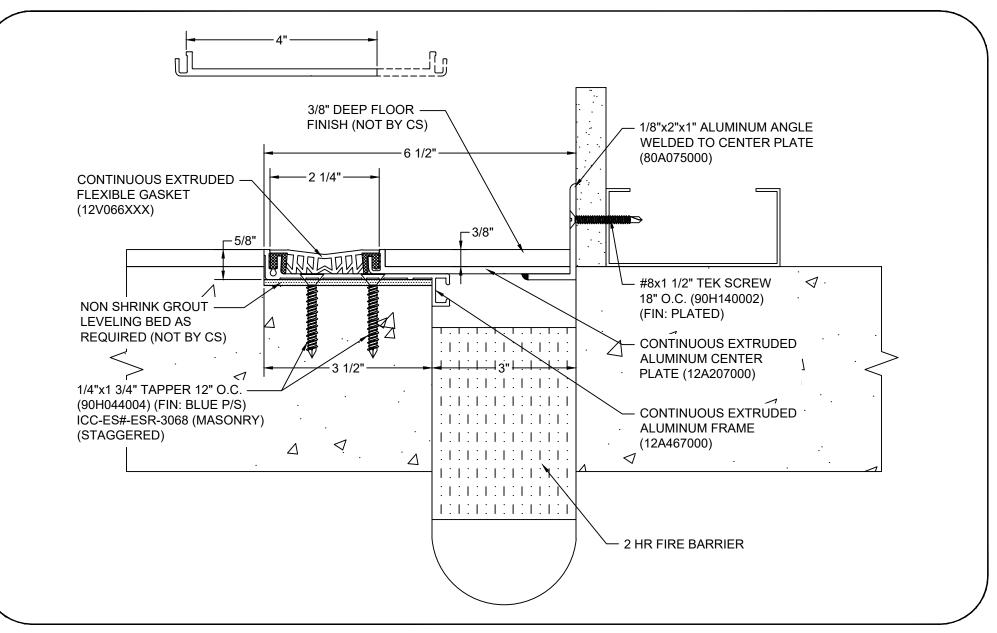

## Model: GTRW-300D W/ FB

| Construction Specialties<br>www.c-sgroup.com<br>6696 Route 405 Highway, Muncy, PA 17756<br>Phone: (800) 233-8493 / Fax: (570) 546-8022<br>895 Lakefront Promenade, Mississauga, Ontario L5E 2C2 Canada<br>Phone: (888) 895-8955 / Fax: (905) 274-6241 | © Copyright 2018 Construction Specialties, Inc. | PROJECT:  | SCALE: NTS |
|-------------------------------------------------------------------------------------------------------------------------------------------------------------------------------------------------------------------------------------------------------|-------------------------------------------------|-----------|------------|
|                                                                                                                                                                                                                                                       |                                                 |           | DATE:      |
|                                                                                                                                                                                                                                                       |                                                 | LOCATION: | JOB NO.:   |
|                                                                                                                                                                                                                                                       |                                                 | DRAWN BY: | SHEET NO.: |