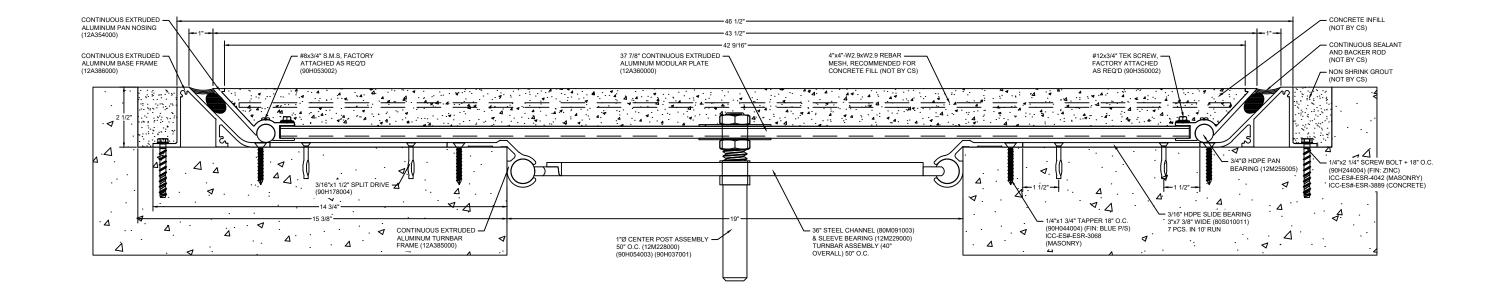

## Model: SSR-1938

| Construction Specialties®                                                                                  | © Copyright 2018 Construction Specialties, Inc. | PROJECT:  |
|------------------------------------------------------------------------------------------------------------|-------------------------------------------------|-----------|
| www.c-sgroup.com<br>6696 Route 405 Highway, Muncy, PA 17756                                                |                                                 | CUSTOMER: |
| Phone: (800) 233-8493 / Fax: (570) 546-8022                                                                |                                                 | LOCATION: |
| 35 Lakefront Promenade, Mississauga, Ontario L5E 2C2 Canada<br>Phone: (888) 895-8955