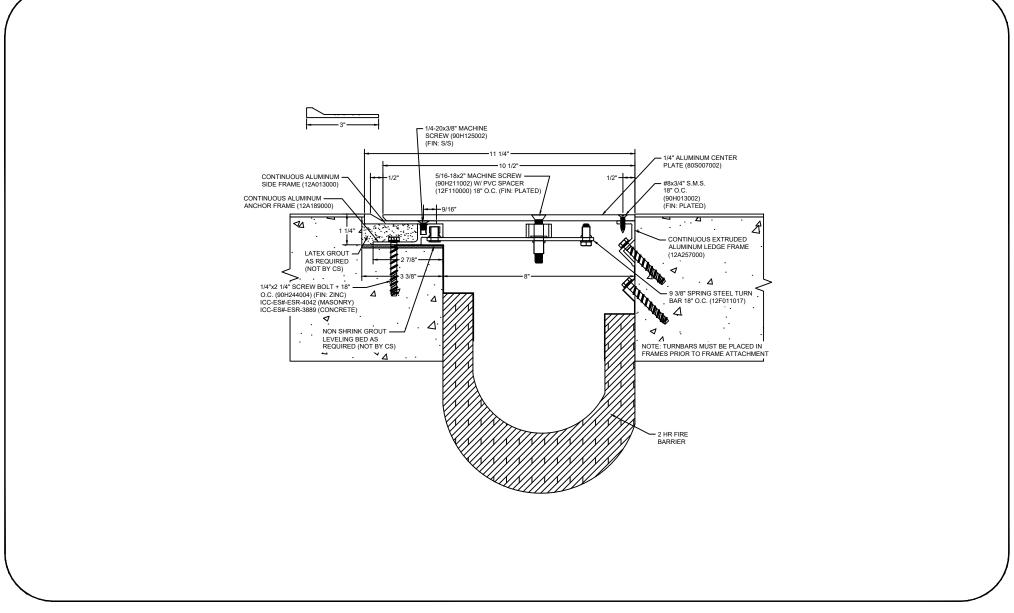

## Model: SJPFM-800 W/ FB

| cs  | Construction Specialties www.c-sgroup.com   |
|-----|---------------------------------------------|
|     | 6696 Route 405 Highway, Muncy, PA 17756     |
|     | Phone: (800) 233-8493 / Fax: (570) 546-8022 |
| 200 |                                             |

895 Lakefront Promenade, Mississauga, Ontario L5E 2C2 Canada Phone: (888) 895-8955 / Fax: (905) 274-6241

| © Copyright 2018 Construction Specialties, Inc. | PROJECT:  | SCALE: NTS |
|-------------------------------------------------|-----------|------------|
|                                                 |           | DATE:      |
| Sopyright 2010 Construction Speciaties, inc.    |           | JOB NO.:   |
|                                                 | DRAWN BY: | SHEET NO.: |