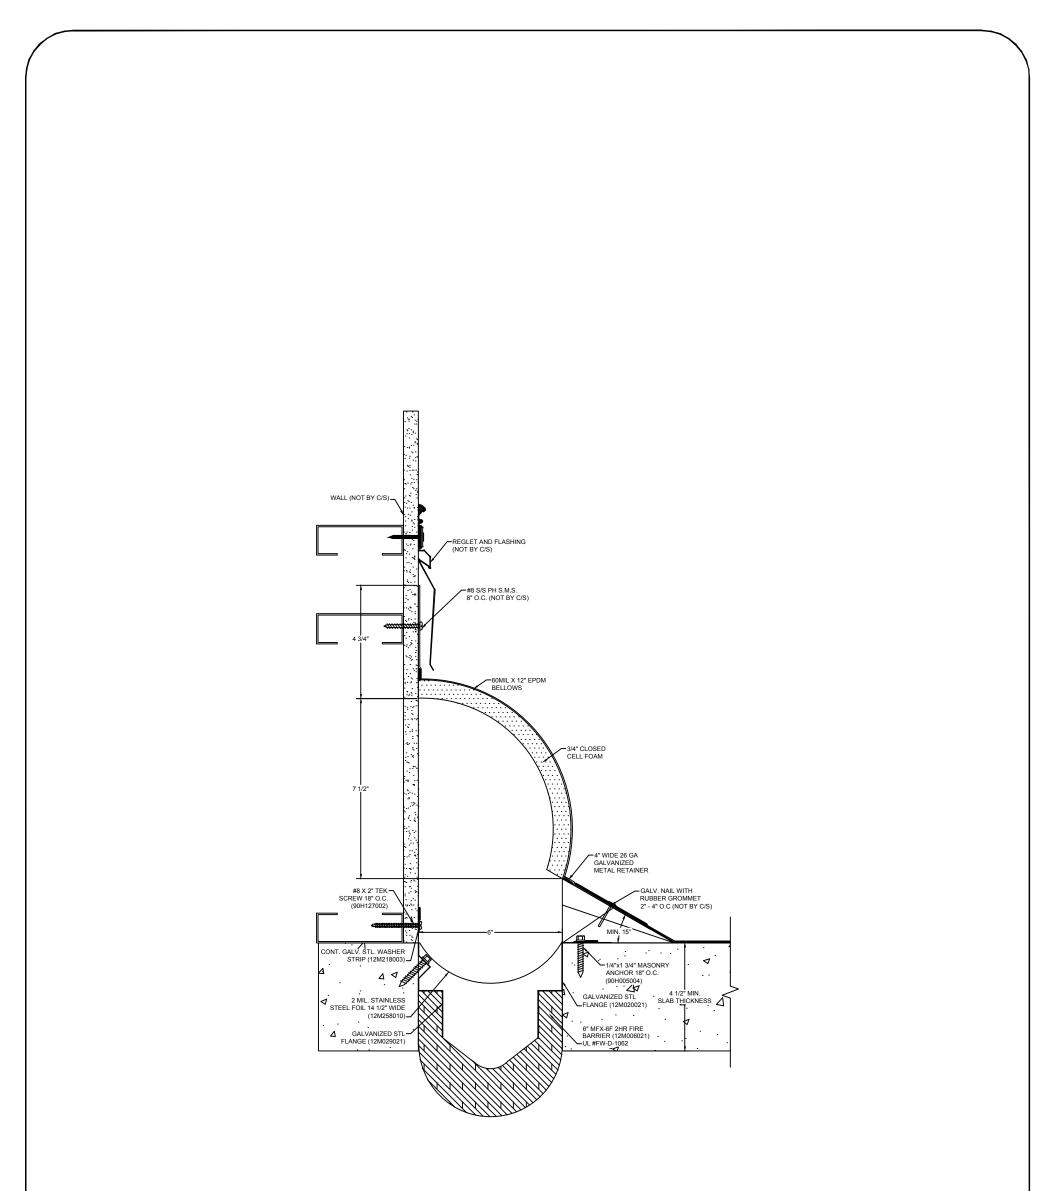

## Model: BRJW-600 EJ W/ FB

| Construction Specialties                                                                                    | DISCLAIMER:                                                                                                                                                                            | PROJECT:  | <b>SCALE</b> : 3" = 1'-0" |
|-------------------------------------------------------------------------------------------------------------|----------------------------------------------------------------------------------------------------------------------------------------------------------------------------------------|-----------|---------------------------|
|                                                                                                             | This document is the property of Construction Specialties, Inc. and contains confidential proprietary information that is not to be                                                    | CUSTOMER: | DATE:                     |
| Phone: (800) 233-8493 / Fax: (570) 546-8022                                                                 | contains confidential proprietary information that is not to be<br>disclosed to third parties and is not to be used without approval in<br>writing from Construction Specialties, Inc. | LOCATION: | JOB NO.:                  |
| 895 Lakefront Promenade, Mississauga, Ontario L5E 2C2 Canada<br>Phone: (888) 895-8955 / Fax: (905) 274-6241 |                                                                                                                                                                                        | DRAWN BY: | SHEET NO.:                |