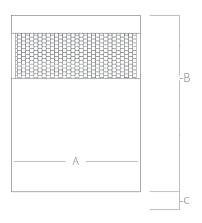

#### **Product Details**

- Optional Snap Lock system available for 69"x69" panels allowing for easy change out from fabric to disposable curtains
- Fabricated of polypropylene

- A x B:
  - 69" x 84" (1.8m x 2.1m)
  - 69" x 96" (1.8m x 2.4m)
  - 100" x 100" (2.5m x 2.5m)
  - •69" x 69" (1.8m x 1.8m) panel
- Mesh: 21" standard (22.5" on 100")
- C: 12" 15" (30.48cm 38.1cm) standard