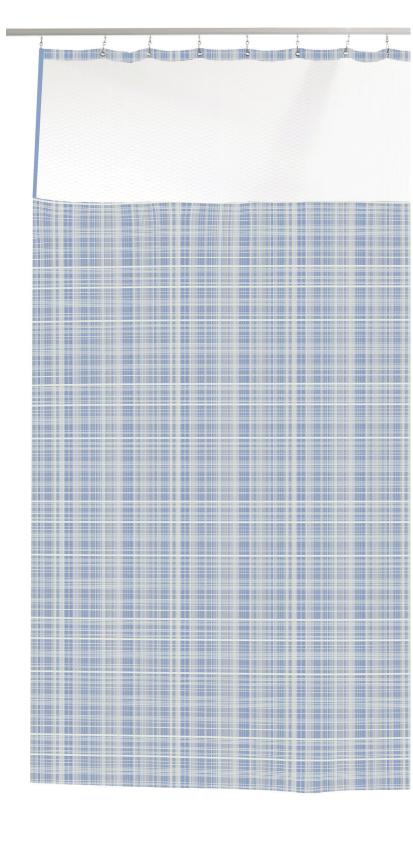

## Traditional Disposable Curtains

Disposable Cubicle Curtains are a great solution for areas of high infection such as critical care, isolation, and emergency areas within healthcare facilities. Traditional Disposable Curtains look like fabric curtains and offer a cost-effective solution for specific spaces within a facility. Choose from a variety of designs, including traditional solid colors, and our exclusive CSelect Disposable pattern options.

#### **Product Details**

- Optional Snap Lock system available for 69"x69" panels allowing for easy change out from fabric to disposable curtains
- Fabricated of polypropylene

- A x B:
  - 69" x 84" (1.8m x 2.1m)
  - 69" x 96" (1.8m x 2.4m)
  - 100" x 100" (2.5m x 2.5m)
  - •69" x 69" (1.8m x 1.8m) panel
- Mesh: 21" standard (22.5" on 100")
- C: 12" 15" (30.48cm 38.1cm) standard