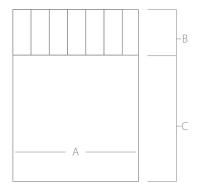

#### **Product Details**

- A 36" (9.1m) & 60" (18.3m) panels, connected with snap tape for wider applications
- B 7" 24" (609mm) header height options, depending on ceiling height (custom sizing available)
- C Up to 84" (2.16m) standard height