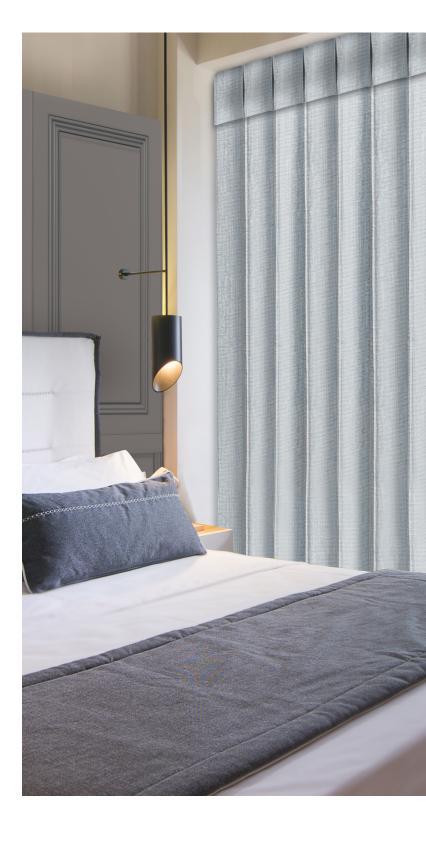

# HUSH Curtain® for Windows

HUSH Curtain® for Windows provides privacy by incorporating proprietary acoustical panels that help absorb and block sound. With multiple fabric and header options, these blackout curtains meet both functional and aesthetic requirements.

### **Advantages**

- Available in drapery weight fabric to meet specific design needs
- Designed with pockets to hold acoustical baffles that provide noise absorption
- Tests reflect 70% improvement in reverberation time
- Noise reduction can improve guest comfort during length of stay
- Utilizes common drapery track