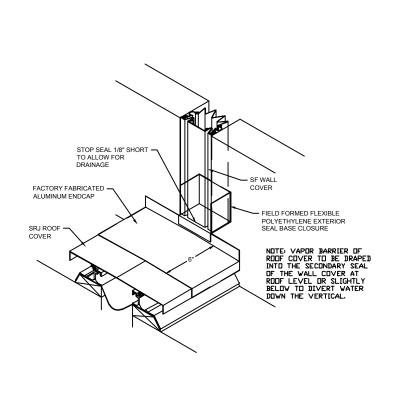

## Model: SRJ PW END



## Construction Specialties <a href="https://www.c-sgroup.com">www.c-sgroup.com</a>

6696 Route 405 Highway, Muncy, PA 17756 Phone: (800) 233-8493 / Fax: (570) 546-8022



This document is the property of Construction Specialties, Inc. and contains confidential proprietary information that is not to be disclosed to third parties and is not to be used without approval in

## **DISCLAIMER:**

| PROJECT:  | <b>SCALE</b> : 3" = 1'-0" |
|-----------|---------------------------|
| CUSTOMER: | DATE:                     |
| LOCATION: | JOB NO.:                  |
| DRAWN BY: | SHEET NO.:                |

895 Lakefront Promenade, Mississauga, Ontario L5E 2C2 Canada Phone: (888) 895-8955 / Fax: (905) 274-6241