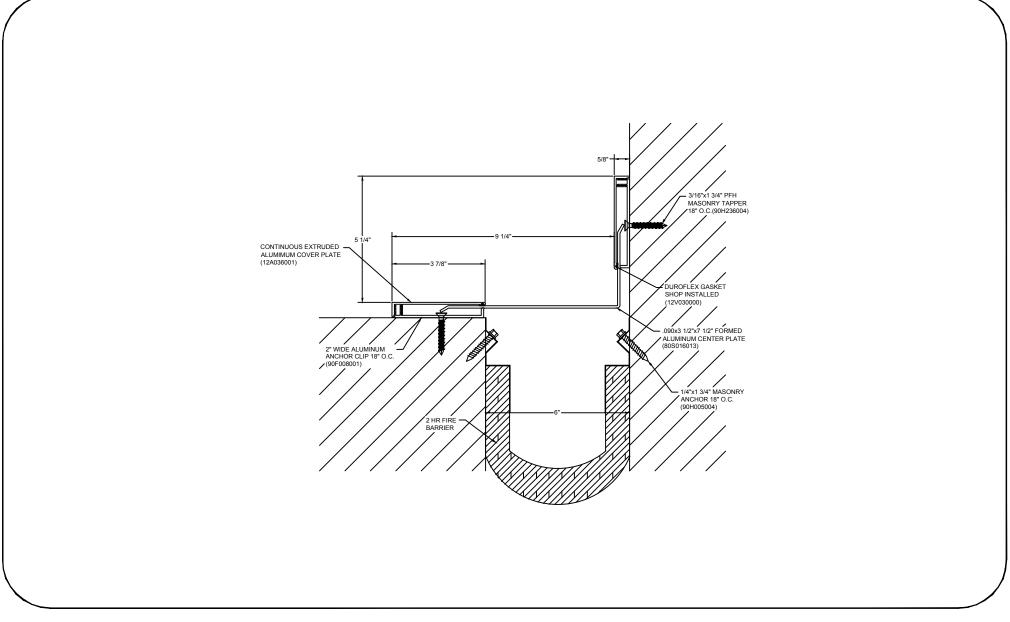

## Model: AFWC-600 W/ FB



## **Construction Specialties** www.c-sgroup.com

6696 Route 405 Highway, Muncy, PA 17756 Phone: (800) 233-8493 / Fax: (570) 546-8022



## **DISCLAIMER:**

This document is the property of Construction Specialties, Inc. and contains confidential proprietary information that is not to be disclosed to third parties and is not to be used without approval in

| PROJECT:  | <b>SCALE</b> : 3" = 1'-0" |
|-----------|---------------------------|
| CUSTOMER: | DATE:                     |
| LOCATION: | JOB NO.:                  |
| DRAWN BY: | SHEET NO.:                |

895 Lakefront Promenade, Mississauga, Ontario L5E 2C2 Canada Phone: (888) 895-8955 / Fax: (905) 274-6241