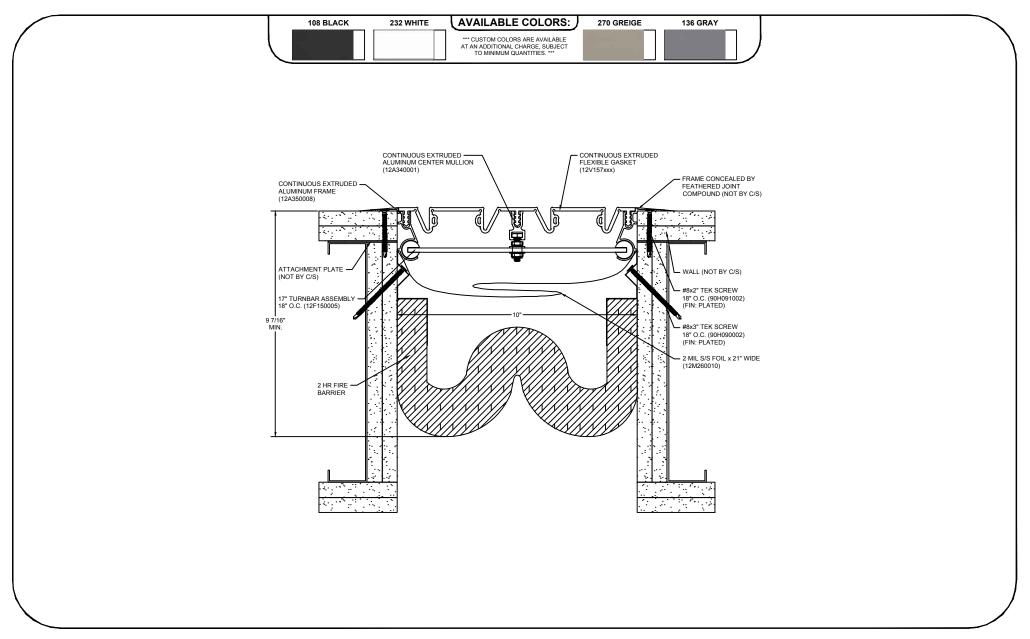

## Model: FWF-1000 W/ FB



## **Construction Specialties**

www.c-sgroup.com

6696 Route 405 Highway, Muncy, PA 17756 Phone: (800) 233-8493 / Fax: (570) 546-8022



## DISCLAIMER:

This document is the property of Construction Specialties, Inc. and contains confidential proprietary information that is not to be disclosed to third parties and is not to be used without approval in writing from Construction Specialties, Inc.

| PROJECT:  | <b>SCALE</b> : 3" = 1'-0" |
|-----------|---------------------------|
| CUSTOMER: | DATE:                     |
| LOCATION: | JOB NO.:                  |
| DRAWN BY: | SHEET NO.:                |

895 Lakefront Promenade, Mississauga, Ontario L5E 2C2 Canada Phone: (888) 895-8955 / Fax: (905) 274-6241