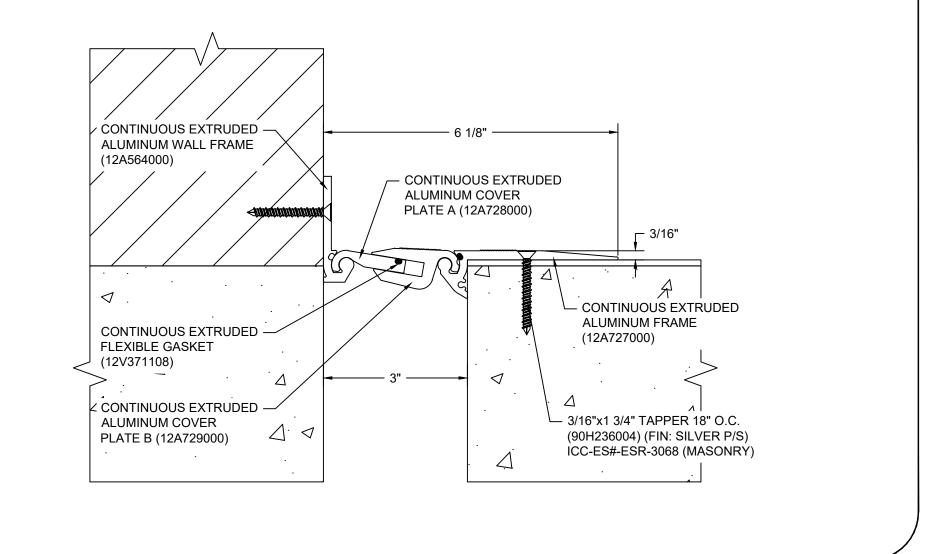

## Model: RFWA-300

| Construction Specialties<br>www.c-sgroup.com<br>6696 Route 405 Highway, Muncy, PA 17756                     | © Copyright 2016 Construction Specialties, Inc. | PROJECT:  | SCALE: NTS |
|-------------------------------------------------------------------------------------------------------------|-------------------------------------------------|-----------|------------|
|                                                                                                             |                                                 |           | DATE:      |
| Phone: (800) 233-8493 / Fax: (570) 546-8022                                                                 |                                                 |           | JOB NO.:   |
| 895 Lakefront Promenade, Mississauga, Ontario L5E 2C2 Canada<br>Phone: (888) 895-8955 / Fax: (905) 274-6241 |                                                 | DRAWN BY: | SHEET NO.: |