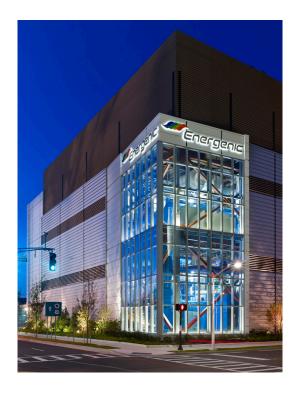

The project's architect, SOSH of Atlantic City, designed the IDEC to reflect the character of Revel, allowing sections of the glass façade to offer views of the interior of the building, where the equipment and its theatrical lighting are the show. Construction Specialties (C/S) RSH-5700 Louvers help provide adequate airflow to the electrical generating equipment within the building. At the top of the building, the horizontal lines of C/S Vert-a-Cade 301 echo those of the louvers below as they conceal vertical storm

resistant RSV-5700 Louvers, which provide major intake and exhaust to the equipment while protecting equipment from wind driven rain. Revel Entertainment has since closed and there is much speculation as to what will become of the Energy Center.

## At a Glance

- C/S Louvers, Grilles & Sun Controls
- C/S Louvers provide ventilation while protecting equipment from wind drive rain
- Horizontal lines of C/S Verta-Cade 301 mimic Storm Resistant RSH-5700 lower on the building
- Vertical C/S RS-4605 Storm Resistant Louvers provide intake and exhaust while concealed behind horizontal grilles
- Cradle to Cradle Certified™
   Silver\*