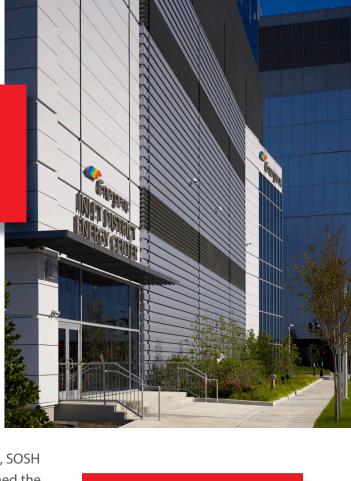

The Inlet District Energy Center (IDEC) is built on a site leased from Revel Entertainment Group, adjacent to the Revel Entertainment hotel and casino. This \$129 billion dollar, state-of-the art cogeneration plant recycles waste energy, provides power for the complex and emergency backup power to local area Inlet customers as well as reduces greenhouse gas. The plant was built to provide cooling, heating, hot water, electricity and emergency power to Revel's 1,900 hotel rooms, 12 restaurants and 6 pools.

The project's architect, SOSH of Atlantic City, designed the IDEC to reflect the character of Revel, allowing sections of the glass façade to offer views of the interior of the building, where the equipment and its theatrical lighting are the show. Construction Specialties (C/S) RSH-5700 Louvers help provide adequate airflow to the electrical generating equipment within the building. At the top of the building, the horizontal lines of C/S Vert-a-Cade 301 echo those of the louvers below as they conceal vertical storm

resistant RSV-5700 Louvers, which provide major intake and exhaust to the equipment while protecting equipment from wind driven rain. Revel Entertainment has since closed and there is much speculation as to what will become of the Energy Center.

## At a Glance

- C/S Louvers, Grilles & Sun Controls
- C/S Louvers provide ventilation while protecting equipment from wind drive rain
- Horizontal lines of C/S Verta-Cade 301 mimic Storm Resistant RSH-5700 lower on the building
- Vertical C/S RS-4605 Storm Resistant Louvers provide intake and exhaust while concealed behind horizontal grilles
- Cradle to Cradle Certified™
   Silver\*