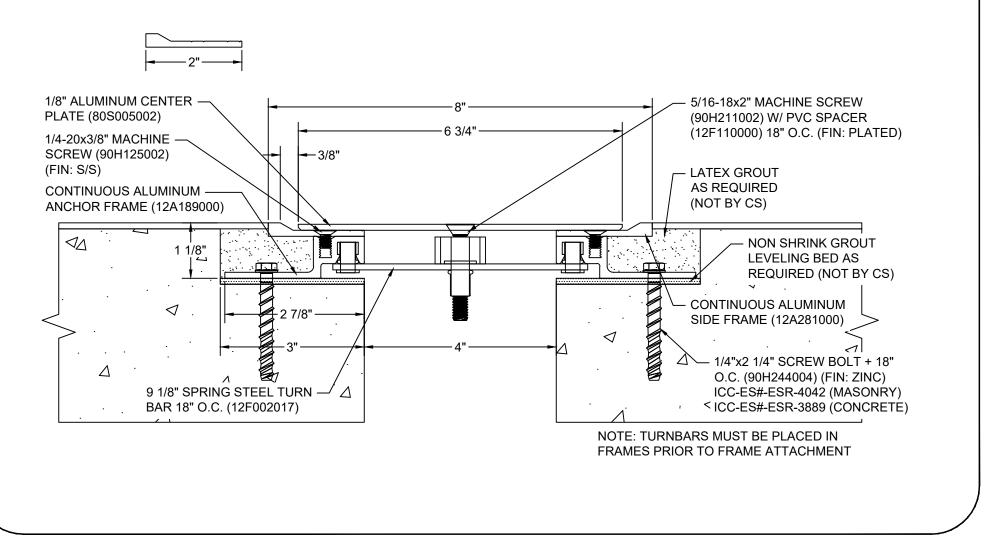

## Model: SJPF-400

| Construction Specialties<br>www.c-sgroup.com<br>6696 Route 405 Highway, Muncy, PA 17756                     | © Copyright 2016 Construction Specialties, Inc. | PROJECT:  | SCALE: NTS |
|-------------------------------------------------------------------------------------------------------------|-------------------------------------------------|-----------|------------|
|                                                                                                             |                                                 |           | DATE:      |
| Phone: (800) 233-8493 / Fax: (570) 546-8022                                                                 |                                                 | LOCATION: | JOB NO.:   |
| 895 Lakefront Promenade, Mississauga, Ontario L5E 2C2 Canada<br>Phone: (888) 895-8955 / Fax: (905) 274-6241 |                                                 | DRAWN BY: | SHEET NO.: |