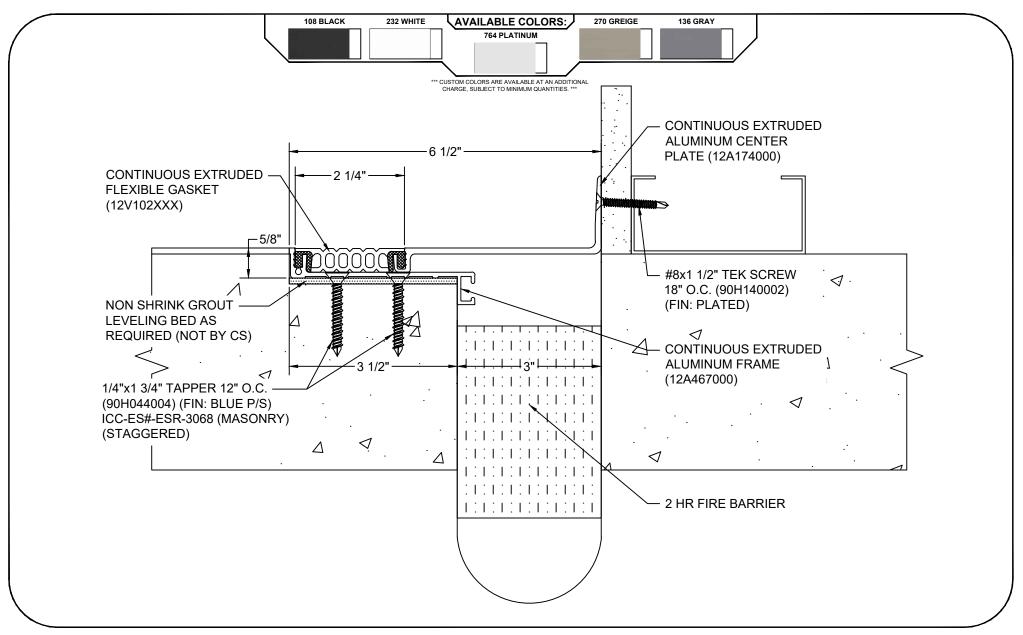

## Model: GTPW-300HD W/ FB

| Construction Specialties<br><u>www.c-sgroup.com</u><br>6696 Route 405 Highway, Muncy, PA 17756<br>Phone: (800) 233-8493 / Fax: (570) 546-8022<br>895 Lakefront Promenade, Mississauga, Ontario L5E 2C2 Canada<br>Phone: (888) 895-8955 / Fax: (905) 274-6241 | © Copyright 2018 Construction Specialties, Inc. | PROJECT:  | SCALE: NTS |
|--------------------------------------------------------------------------------------------------------------------------------------------------------------------------------------------------------------------------------------------------------------|-------------------------------------------------|-----------|------------|
|