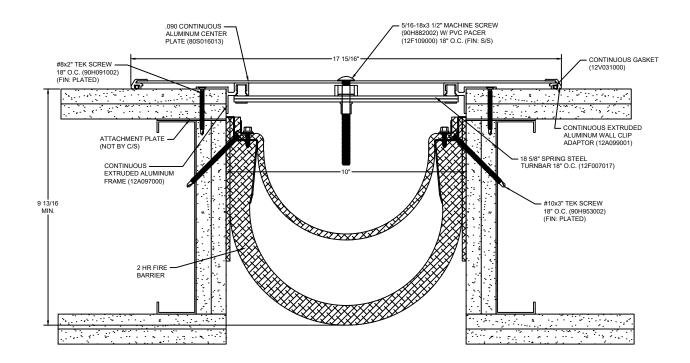

## Model: SFW-1000 W/ FB

| Construction Specialties<br>www.c-sgroup.com<br>6696 Route 405 Highway, Muncy, PA 17756<br>Phone: (800) 233-8493 / Fax: (570) 546-8022<br>895 Lakefront Promenade, Mississauga, Ontario L5E 2C2 Canada<br>Phone: (888) 895-8955 / Fax: (905) 274-6241 | © Copyright 2018 Construction Specialties, Inc. | PROJECT:  | SCALE: NTS |
|-------------------------------------------------------------------------------------------------------------------------------------------------------------------------------------------------------------------------------------------------------|-------------------------------------------------|-----------|------------|
|                                                                                                                                                                                                                                                       |                                                 |           | DATE:      |
|                                                                                                                                                                                                                                                       |                                                 | LOCATION: | JOB NO.:   |
|                                                                                                                                                                                                                                                       |                                                 | DRAWN BY: | SHEET NO.: |