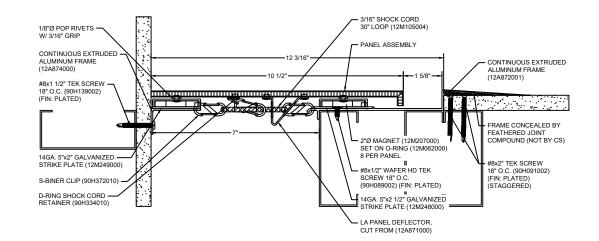

## Model: LAFC2G-700

| Construction Specialties<br>www.c-sgroup.com<br>6696 Route 405 Highway, Muncy, PA 17756<br>Phone: (800) 233-8493 / Fax: (570) 546-8022<br>895 Lakefront Promenade, Mississauga, Ontario L5E 2C2 Canada<br>Phone: (888) 895-8955 / Fax: (905) 274-6241 | © Copyright 2018 Construction Specialties, Inc. | PROJECT:  | SCALE: NTS |
|-------------------------------------------------------------------------------------------------------------------------------------------------------------------------------------------------------------------------------------------------------|-------------------------------------------------|-----------|------------|
|