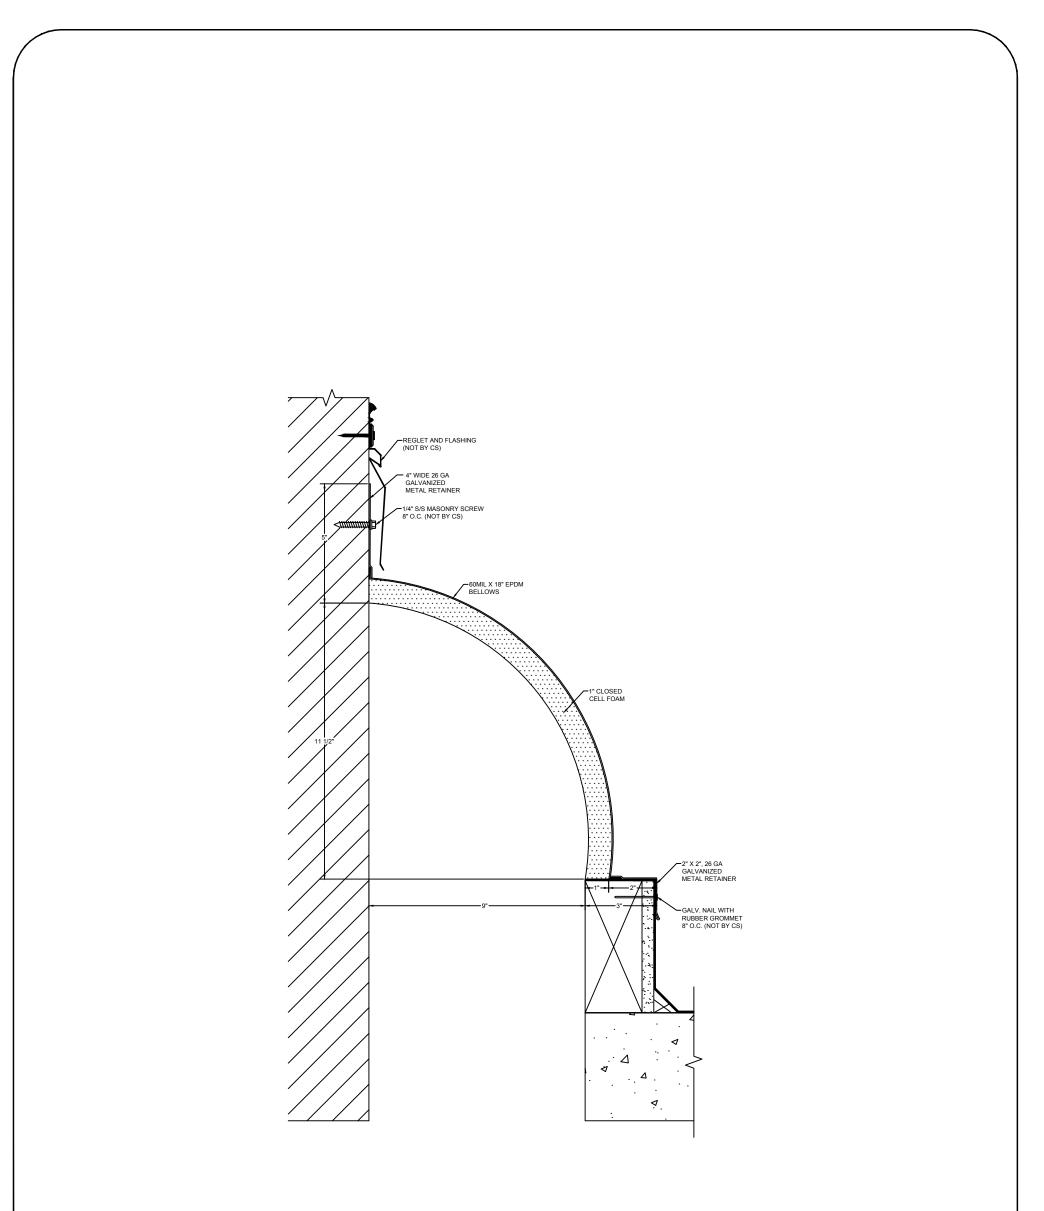

## Model: BRJW-900 CF

| Construction Specialties®                                                                                   | XIII                                             | PROJECT:  | SCALE: NTS |
|-------------------------------------------------------------------------------------------------------------|--------------------------------------------------|-----------|------------|
|                                                                                                             | © Copyright 2016 Construction Specialties, Inc.  |           | DATE:      |
| 6696 Route 405 Highway, Muncy, PA 17756<br>Phone: (800) 233-8493 / Fax: (570) 546-8022                      | © Copyright 2016 Construction Specialities, inc. | LOCATION: | JOB NO.:   |
| 895 Lakefront Promenade, Mississauga, Ontario L5E 2C2 Canada<br>Phone: (888) 895-8955 / Fax: (905) 274-6241 |                                                  | DRAWN BY: | SHEET NO.: |