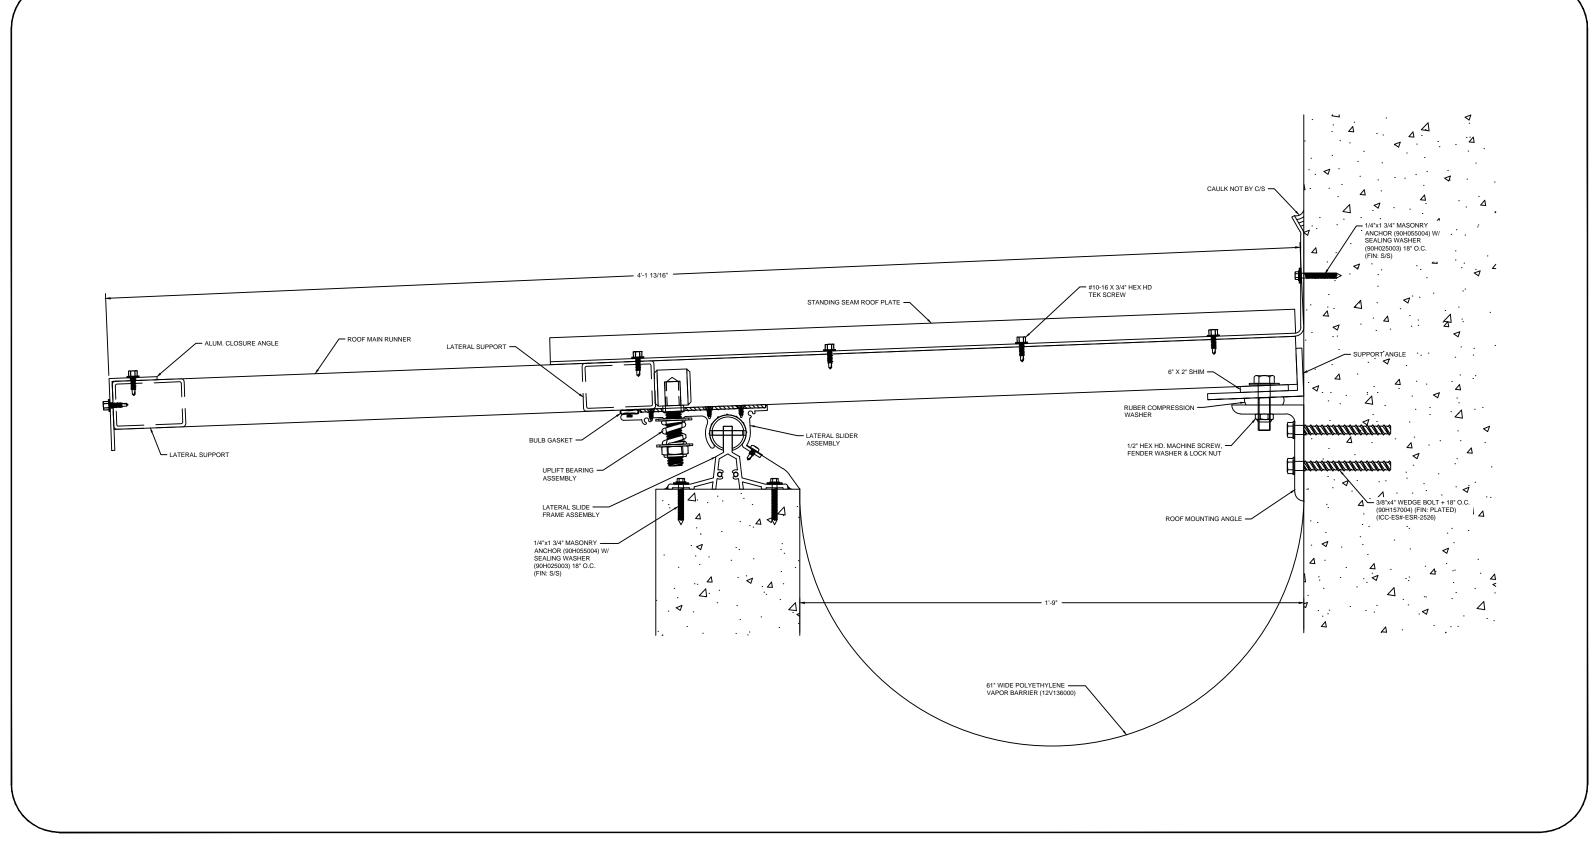

## Model: MARC-2100

| PROJECT:  | <b>SCALE</b> : 3" = 1'-0" |
|-----------|---------------------------|
| CUSTOMER: | DATE:                     |
| LOCATION: | JOB NO.:                  |
| DRAWN BY: | SHEET NO.:                |