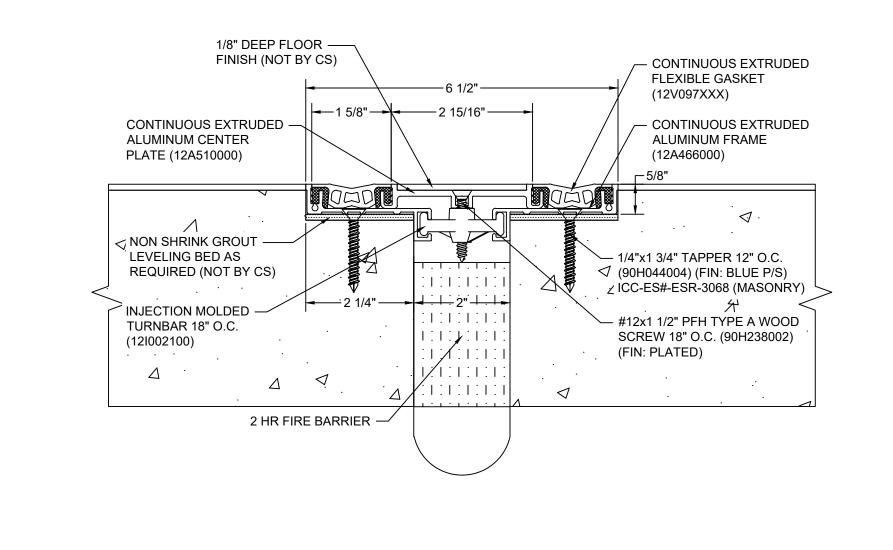

## Model: GTR-200 W/ FB

| Construction Specialties<br>www.c-sgroup.com<br>6696 Route 405 Highway, Muncy, PA 17756<br>Phone: (800) 233-8493 / Fax: (570) 546-8022<br>895 Lakefront Promenade, Mississauga, Ontario L5E 2C2 Canada<br>Phone: (888) 895-8955 / Fax: (905) 274-6241 | © Copyright 2018 Construction Specialties, Inc. | PROJECT:  | SCALE: NTS |
|-------------------------------------------------------------------------------------------------------------------------------------------------------------------------------------------------------------------------------------------------------|-------------------------------------------------|-----------|------------|
|                                                                                                                                                                                                                                                       |                                                 |           | DATE:      |
|                                                                                                                                                                                                                                                       |                                                 | LOCATION: | JOB NO.:   |
|                                                                                                                                                                                                                                                       |                                                 | DRAWN BY: | SHEET NO.: |