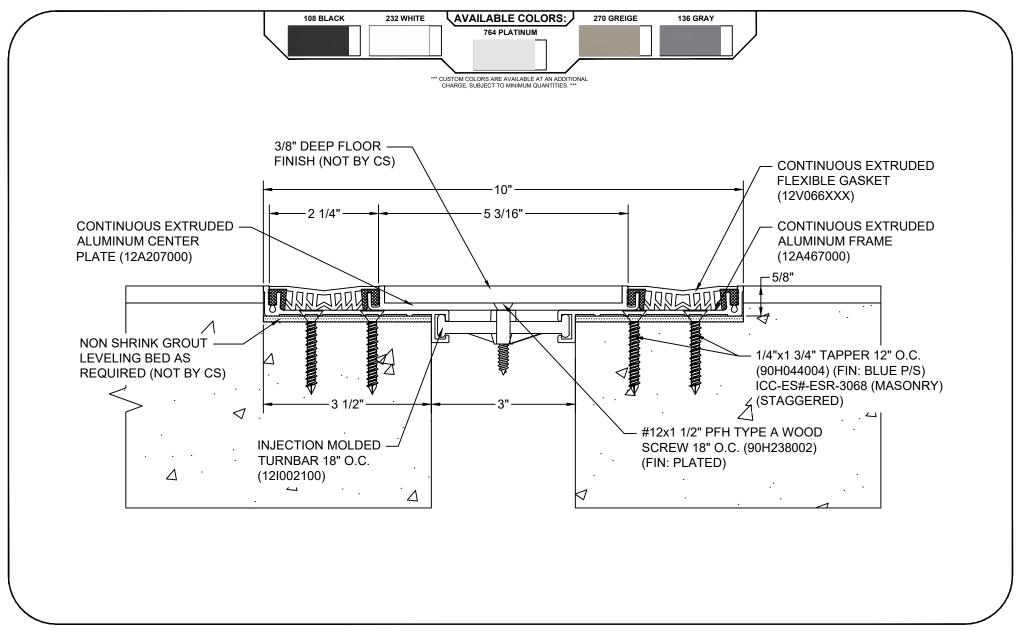

## Model: GTR-300D

| Construction Specialties <sup>®</sup>                                                                       |                                                 | PROJECT:  | SCALE: NTS |
|-------------------------------------------------------------------------------------------------------------|-------------------------------------------------|-----------|------------|
| www.c-sgroup.com                                                                                            | © Copyright 2018 Construction Specialties, Inc. | CUSTOMER: | DATE:      |
| Phone: (800) 233-8493 / Fax: (570) 546-8022                                                                 | , ,                                             | LOCATION: | JOB NO.:   |
| 895 Lakefront Promenade, Mississauga, Ontario L5E 2C2 Canada<br>Phone: (888) 895-8955 / Fax: (905) 274-6241 |                                                 | DRAWN BY: | SHEET NO.: |