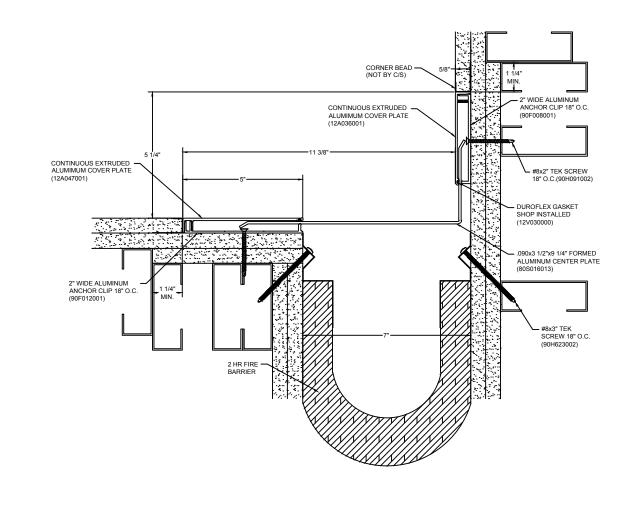

## Model: AFWC-700 W/ FB

| Construction Specialties                                                                                    |   | DISCLAIMER:                                                                                                                                                                                                                                                   | PROJECT:  | <b>SCALE</b> : 3" = 1'-0" |
|-------------------------------------------------------------------------------------------------------------|---|---------------------------------------------------------------------------------------------------------------------------------------------------------------------------------------------------------------------------------------------------------------|-----------|---------------------------|
|                                                                                                             |   | This document is the property of Construction Specialties, Inc. and<br>contains confidential proprietary information that is not to be<br>disclosed to third parties and is not to be used without approval in<br>writing from Construction Specialties, Inc. | CUSTOMER: | DATE:                     |
|                                                                                                             |   |                                                                                                                                                                                                                                                               | LOCATION: | JOB NO.:                  |
| 895 Lakefront Promenade, Mississauga, Ontario L5E 2C2 Canada<br>Phone: (888) 895-8955 / Fax: (905) 274-6241 | a |                                                                                                                                                                                                                                                               | DRAWN BY: | SHEET NO.:                |